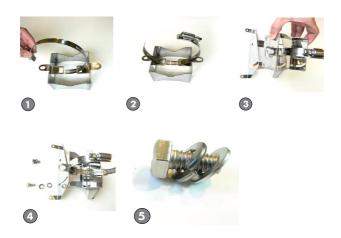

## Installation Guide

Make sure the following accessories are included in your WAB-7400 package.

**Option 1: Pole Mounting** 

Step 1: Fix the U type clip holder as picture 1 &

Step 2: Assemble the clip holder shown as 3~6.

Step 3: Mount the WAB-7400 equipped with the holder on the pole shown as 7~9.

**Option 2: Pole Mounting** 

Step 1: Fix the U type clip holder as picture 1~5.

Step 2: Equip the metal plate on the bottom case of WAB-7400 shown as 6.

Step 3: Assemble the holder to the bottom enclosure shown as 7.

Step 4: Mount the WAB-7400 equipped with the holder on the pole shown as 8~9.

**Option 3: Wall Mounting Screws** 