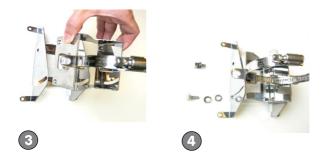

Step 3: Mount the WAB-7400 equipped with the holder on the pole shown as 7~9.

**Option 2: Pole Mounting** 

Step 1: Fix the U type clip holder as picture 1~5.

Step 2: Equip the metal plate on the bottom case of WAB-7400 shown as 6.

Step 3: Assemble the holder to the bottom enclosure shown as 7.

Step 4: Mount the WAB-7400 equipped with the holder on the pole shown as 8~9.

**Option 3: Wall Mounting Screws** 