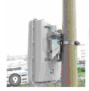

Step 3: Mount the WAB-7400 equipped with the holder on the pole shown as 7~9.

**Option 2: Pole Mounting** 

Step 1: Fix the U type clip holder as picture 1~5.

Step 2: Equip the metal plate on the bottom case of WAB-7400 shown as 6.