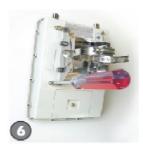

## Installation Guide

Make sure the following accessories are included in your WAB-7400 package.

**Option 1: Pole Mounting** 

Step 1: Fix the U type clip holder as picture 1 &

Step 2: Assemble the clip holder shown as 3~6.

Step 3: Mount the WAB-7400 equipped with the holder on the pole shown as 7~9.

**Option 2: Pole Mounting** 

Step 1: Fix the U type clip holder as picture 1~5.

Step 2: Equip the metal plate on the bottom case of WAB-7400 shown as 6.