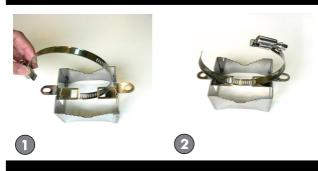

## Installation Guide

Make sure the following accessories are included in your WAB-7400 package.

**Option 1: Pole Mounting** 

Step 1: Fix the U type clip holder as picture 1 &

Step 2: Assemble the clip holder shown as 3~6.

Step 3: Mount the WAB-7400 equipped with the holder on the pole shown as 7~9.

**Option 2: Pole Mounting** 

Step 1: Fix the U type clip holder as picture 1~5.

Step 2: Equip the metal plate on the bottom case of WAB-7400 shown as 6.