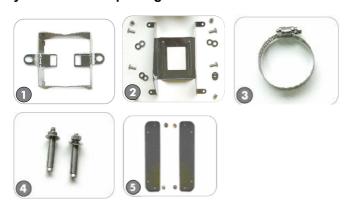

## Installation Guide

Make sure the following accessories are included in your WAB-7400 package.

**Option 1: Pole Mounting** 

Step 1: Fix the U type clip holder as picture 1 &

Step 2: Assemble the clip holder shown as 3~6.