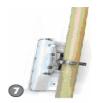

Step 3: Mount the WAB-7400 equipped with the holder on the pole shown as 7~9.

**Option 2: Pole Mounting** 

Step 1: Fix the U type clip holder as picture 1~5.

Step 2: Equip the metal plate on the bottom case of WAB-7400 shown as 6.

Step 3: Assemble the holder to the bottom enclosure shown as 7.

Step 4: Mount the WAB-7400 equipped with the holder on the pole shown as 8~9.

**Option 3: Wall Mounting Screws** 