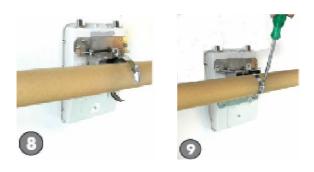

Step 3: Mount the WAB-7400 equipped with the holder on the pole shown as 7~9.

**Option 2: Pole Mounting** 

Step 1: Fix the U type clip holder as picture 1~5.

Step 2: Equip the metal plate on the bottom case of WAB-7400 shown as 6.

Step 3: Assemble the holder to the bottom enclosure shown as 7.

Step 4: Mount the WAB-7400 equipped with the holder on the pole shown as 8~9.

**Option 3: Wall Mounting Screws** 