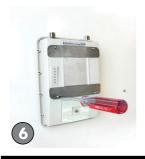

Step 3: Mount the WAB-7400 equipped with the holder on the pole shown as 7~9.

**Option 2: Pole Mounting** 

Step 1: Fix the U type clip holder as picture 1~5.

Step 2: Equip the metal plate on the bottom case of WAB-7400 shown as 6.

Step 3: Assemble the holder to the bottom enclosure shown as 7.

Step 4: Mount the WAB-7400 equipped with the holder on the pole shown as 8~9.

**Option 3: Wall Mounting Screws** 