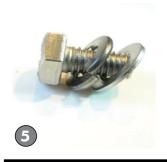

## Installation Guide

Make sure the following accessories are included in your WAB-7400 package.

**Option 1: Pole Mounting** 

Step 1: Fix the U type clip holder as picture 1 &

Step 2: Assemble the clip holder shown as 3~6.