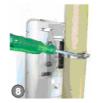

Step 3: Assemble the holder to the bottom enclosure shown as 7.

Step 4: Mount the WAB-7400 equipped with the holder on the pole shown as 8~9.

**Option 3: Wall Mounting Screws** 