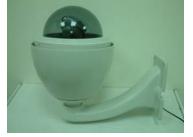

0
- Power Adapter
- Wall Mount Kit

If any item is found missing or damaged, please contact your local reseller for replacement.

# GENERAL FEATURE

- Heavy-duty aluminum dome for outdoor and indoor installation
- 2-layer dome design keeps cameras cool
- Special fluorocarbon coating resists harsh acids and bases (i.e. salt water)
- Built-in fan and heater for operation in diverse environments
- Vandal-proof polycarbonate cover
- IP-66 rated protection level

#### INSTALLATION

Step 1: Get the power wire through the bracket first.Step 2: Insert the power cable and camera separately to the socket.



**Step 3:** Screw the camera on the mounting kit. **Step 4:** Screw on the two side screws, and plug in the power to the IP camera.



Step 5: Place the cover and the installation is finished.