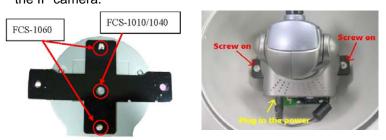

#### INSTALLATION

Step 1: Get the power wire through the bracket first.Step 2: Insert the power cable and camera separately to the socket.

**Step 3:** Screw the camera on the mounting kit. **Step 4:** Screw on the two side screws, and plug in the power to the IP camera.