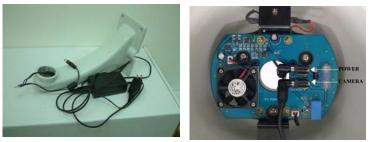

# CHECK YOUR PACKAGE CONTENTS

The carton should contain the following items:

- DOH-1100
- Power Adapter
- Wall Mount Kit

If any item is found missing or damaged, please contact your local reseller for replacement.

# GENERAL FEATURE

- Heavy-duty aluminum dome for outdoor and indoor installation
- 2-layer dome design keeps cameras cool
- Special fluorocarbon coating resists harsh acids and bases (i.e. salt water)
- Built-in fan and heater for operation in diverse environments
- Vandal-proof polycarbonate cover
- IP-66 rated protection level