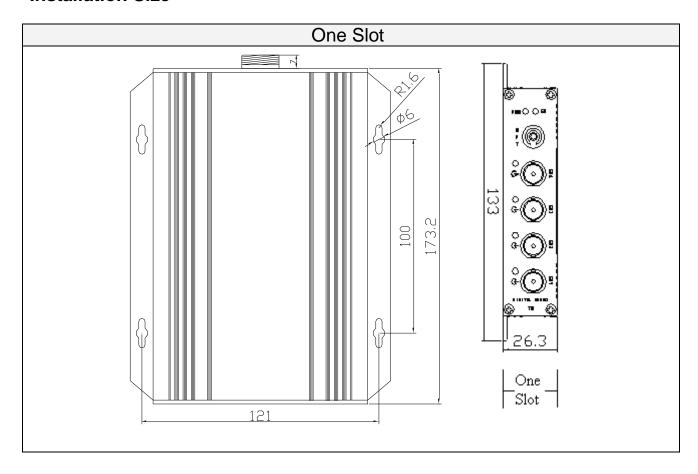

#### **Product Information**

| Slot No.       | Instruction          | Size: (L x W x H) |
|----------------|----------------------|-------------------|
| One Slot       | Use 5VDC,1.5A power  | 180x133x27        |
|                | Use 5VDC, 1.5A power | 180x133x27        |
| Two Slots      | Use 5VDC,1.5A power  | 180x133x47        |
|                | Use 5VDC, 1.5A power | 180x133x47        |
| Eighteen Slots | Use +5V, 11A power   | 484x253x133mm     |

Note: A card covering one slot can support no more than 4 channel video + one single directional data/audio/Ethernet.

## **Installation Size**