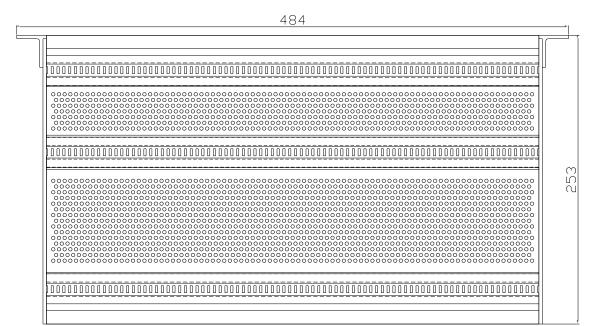

#### **Product Information**

| Slot No.       | Instruction          | Size: (L x W x H) |
|----------------|----------------------|-------------------|
| One Slot       | Use 5VDC,1.5A power  | 180x133x27        |
|                | Use 5VDC, 1.5A power | 180x133x27        |
| Two Slots      | Use 5VDC,1.5A power  | 180x133x47        |
|                | Use 5VDC, 1.5A power | 180x133x47        |
| Eighteen Slots | Use +5V, 11A power   | 484x253x133mm     |

## Eighteen Slots (CVH-2100)