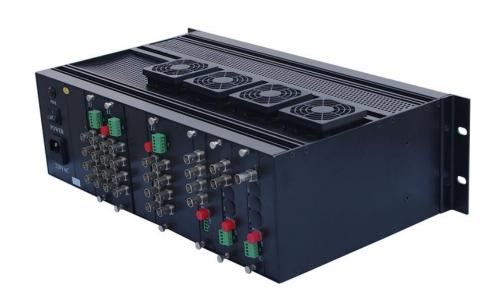

#### Overview

Thank you for purchasing CCTV rack. CCTV video converter card can be inserted into Rack slots without specific sequence as the unique design. Simultaneously many kinds of different model specification power source can be provided for customer choice. Any CCTV video converter card can find the appropriate disposition in Rack.

#### Characteristics

- compact structure and reliable function
- good performance in anti-jamming and secret
- installation is simple and can run with only inserting
- supports inserting with power

#### **Product Information**

| Slot No.       | Instruction          | Size: (L x W x H) |
|----------------|----------------------|-------------------|
| One Slot       | Use 5VDC,1.5A power  | 180x133x27        |
|                | Use 5VDC, 1.5A power | 180x133x27        |
| Two Slots      | Use 5VDC,1.5A power  | 180x133x47        |
|                | Use 5VDC, 1.5A power | 180x133x47        |
| Eighteen Slots | Use +5V, 11A power   | 484x253x133mm     |