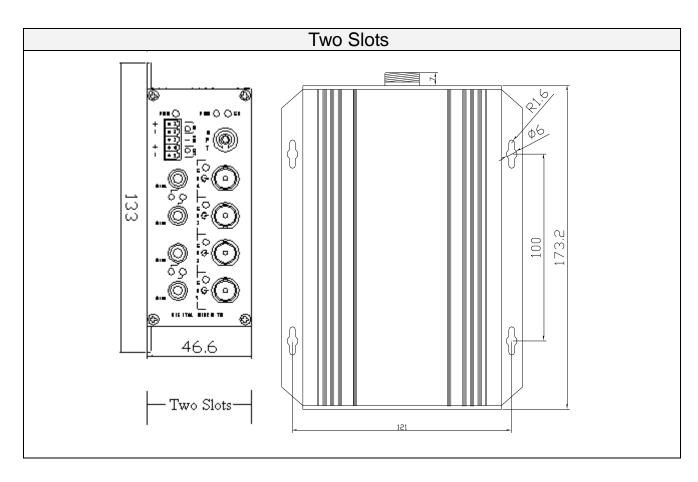

#### **Product Information**

| Slot No.       | Instruction          | Size: (L x W x H) |
|----------------|----------------------|-------------------|
| One Slot       | Use 5VDC,1.5A power  | 180x133x27        |
|                | Use 5VDC, 1.5A power | 180x133x27        |
| Two Slots      | Use 5VDC,1.5A power  | 180x133x47        |
|                | Use 5VDC, 1.5A power | 180x133x47        |
| Eighteen Slots | Use +5V, 11A power   | 484x253x133mm     |

Note: A card covering one slot can support no more than 4 channel video + one single directional data/audio/Ethernet.

## **Installation Size**