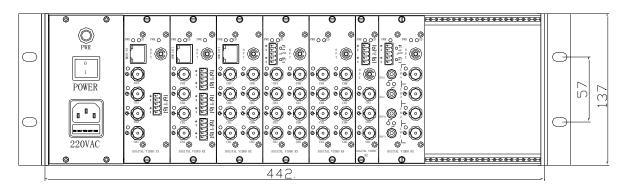

ause quite high heat output when working. Therefore, we recommend to empty a slot between them when insert these converter cards into the CVH-2100 rack.

#### **Product Information**

| Slot No.       | Instruction          | Size: (L x W x H) |
|----------------|----------------------|-------------------|
| One Slot       | Use 5VDC,1.5A power  | 180x133x27        |
|                | Use 5VDC, 1.5A power | 180x133x27        |
| Two Slots      | Use 5VDC,1.5A power  | 180x133x47        |
|                | Use 5VDC, 1.5A power | 180x133x47        |
| Eighteen Slots | Use +5V, 11A power   | 484x253x133mm     |

Note: A card covering one slot can support no more than 4 channel video + one single directional data/audio/Ethernet.

## **Installation Size**





## Eighteen Slots (CVH-2100)