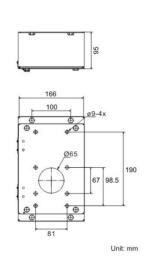

## **Package Contents:**

- CAS-3281
- with M8x16 screw x4
- washer-8 x4
- spring washer-8 x4