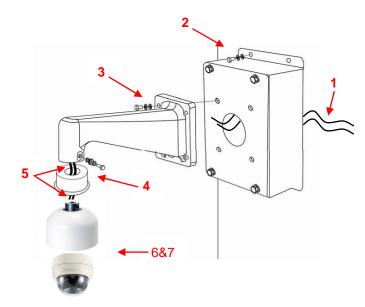

## Installation steps:

- 1. Make a cable entry hole on the wall to recess the cable(s).
- 2. Fix the Wall Box Mounting on the wall with proper screws and screw anchors. Then run the cable(s) through the hole on the Wall Box Mounting.
- 3. Fasten the CAS-3201 Mini Pendant (Optional Accessories) Mount onto the Wall Box Mounting with the supplied screws and washers. Then thread the cable(s) through the CAS-3201 Mini Pendant (Optional Accessories) Mount with the cable(s) coming out of the Pendent Mount's outlet.
- 4. Attach the Waterproof Rubber to the CAS-3201 Mini Pendant.
- 5. Thread the cable(s) through the Wall Box Mount and join the Wall Box Mount to the CAS-3201 Mini Pendant (Optional Accessories) Mount with the supplied screws and washers. Then adjust the Waterproof Rubber to the joint.
- 6. Connect the cable(s) to the Dome Camera.
- 7. Join the Dome Camera to the Wall Box Mount with the supplied screw and washers.