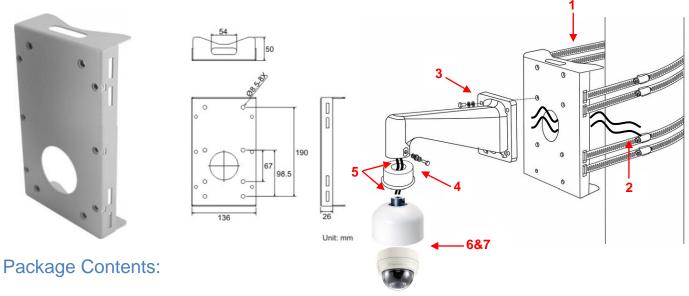

## **Product Guide:**

- CAS-3261
- with stainless steel straps x4
- M8x16 screw x4
- washer x4
- spring washer-8 x4

•

## Installation steps:

- 1. Fasten the Pole Thin Direct Mounting on a pole with equipped stainless straps.
- 2. Run the cable(s) through the hole on the Pole Thin Direct Mounting.
- 3. Fasten the CAS-3201 Mini Pendant (Optional Accessories) Mount onto the Pole Thin Direct Mounting with the supplied screws and washers. Then thread the cable(s) through the CAS-3201 Mini Pendant (Optional Accessories) Mount with the cable(s) coming out of the Pendent Mount's outlet.
- 4. Attach the Waterproof Rubber to the CAS-3201 Mini Pendant (Optional Accessories).
- 5. Thread the cable(s) through the Pole Thin Direct Mounting and join the Pole Thin Direct Mounting to the CAS-3201 Mini Pendant (Optional Accessories) with the supplied screws and washers. Then adjust the Waterproof Rubber to the joint.
- 6. Connect the cable(s) to the Dome Camera.
- 7. Join the Dome Camera to the Pole Thin Direct Mounting with the supplied screw and washers.