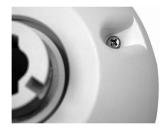

 Aim the arrow on the Dome Cover to the one on the Outdoor Housing, and then press the Dome Cover down until it's fully attached to the Outdoor Housing. Then fasten the two Security Screws on the Dome Cover to complete the Outdoor Housing installation.