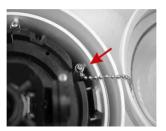

4. Fasten the Module-fastened Screw on the Camera Module to fix it in the Outdoor Housing. And then install the black Inner Cover back. Press it down until there's a "click" sound.

5. Attach the Anti-drop Chain on the Dome Cover to the Outdoor Housing and fasten the screw.

 Aim the arrow on the Dome Cover to the one on the Outdoor Housing, and then press the Dome Cover down until it's fully attached to the Outdoor Housing. Then fasten the two Security Screws on the Dome Cover to complete the Outdoor Housing installation.