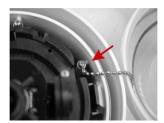

4. Fasten the Module-fastened Screw on the Camera Module to fix it in the Outdoor Housing. And then install the black Inner Cover back. Press it down until there's a "click" sound.

5. Attach the Anti-drop Chain on the Dome Cover to the Outdoor Housing and fasten the screw.