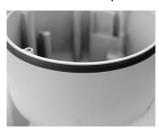

## Installation steps:

1. Put the Blue Waterproof Rubber Band on the edge of the Outdoor Housing.

Please note that the side of the Waterproof Rubber Band with smooth surface should be facing in; the other side with irregular surface should be facing out.