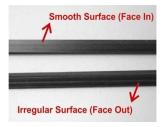

## Installation steps:

1. Put the Blue Waterproof Rubber Band on the edge of the Outdoor Housing.

Please note that the side of the Waterproof Rubber Band with smooth surface should be facing in; the other side with irregular surface should be facing out.