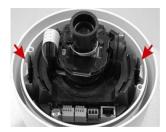

2. Put the Outdoor Housing in the Sunshield and fasten two Screws on the bottom of the Outdoor Housing.

3. Aim the sides of the Snap-on Camera Module to the Slots in the Outdoor Housing and push it in until you hear "click" sounds on both sides.