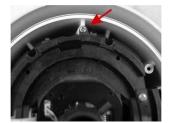

4. Fasten the Module-fastened Screw on the Camera Module to fix it in the Outdoor Housing. And then install the black Inner Cover back. Press it down until there's a "click" sound.

5. Attach the Anti-drop Chain on the Dome Cover to the Outdoor Housing and fasten the screw.