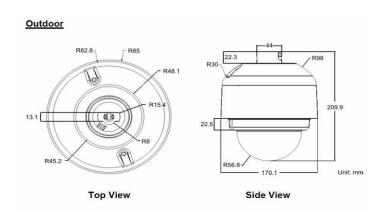

## **CAS-3000 Outdoor housing**

## **Product Guide:**





## Installation steps:

1. Put the Blue Waterproof Rubber Band on the edge of the Outdoor Housing.



Please note that the side of the Waterproof Rubber Band with smooth surface should be facing in; the other side with irregular surface should be facing out.



2. Put the Outdoor Housing in the Sunshield and fasten two Screws on the bottom of the Outdoor Housing.



3. Aim the sides of the Snap-on Camera Module to the Slots in the Outdoor Housing and push it in until you hear "click" sounds on both sides.



4. Fasten the Module-fastened Screw on the Camera Module to fix it in the Outdoor Housing. And then install the black Inner Cover back. Press it down until there's a "click" sound.



5. Attach the Anti-drop Chain on the Dome Cover to the Outdoor Housing and fasten the screw.



 Aim