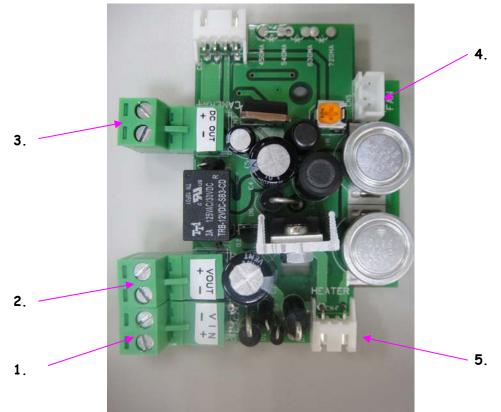

#### Power Relay Board:

- 1. Power input DC12V/2.5A or AC24V/2.5A
- 2. Power output DC12V/2.5A or AC24V/2.5A
- 3. DC12V power output for camera
- 4. Power supply to fan
- 5. Power supply to heater