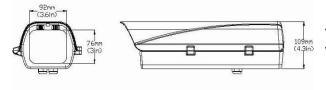

## INTRODUCTION

The BOH-1100 is constructed from die casting aluminum with environmental protection to level IP66. There is a fan and heater included.

Fan would operate once the temp. is over  $35^{\circ}$ C and would stop once the temperature is under  $25^{\circ}$ C again.

Heater would operate once the temperature is under  $15^{\circ}$ C and would stop once the temperature is over  $25^{\circ}$ C again.

406mm(L) x 145mm (W) x 109mm (H) Windows 76mm x 92mm

All tightened by E Screw.