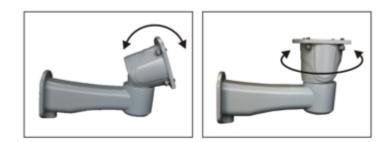

## INSTALL HOUSING WITH BRACKET

Lock 4 mounting holes with screws on the bottom side.