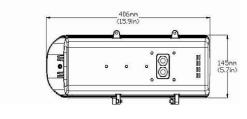

Heater would operate once the temperature is under  $15^{\circ}$ C and would stop once the temperature is over  $25^{\circ}$ C again.

406mm(L) x 145mm (W) x 109mm (H) Windows 76mm x 92mm

All tightened by E Screw.

## INSTALL HOUSING WITH BRACKET

Lock 4 mounting holes with screws on the bottom side.