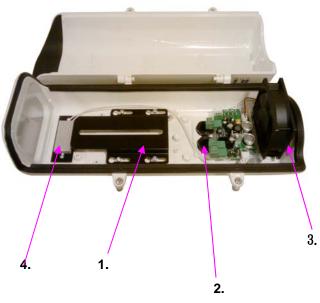

# INSIDE THE HOUSING

- 1. Camera mounting platform
- 2. Cable Conduits
- 3. Fan
- 4. Heater