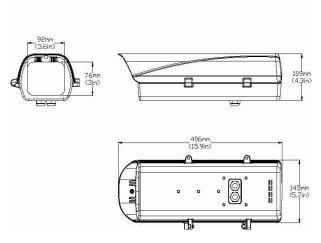

#### INTRODUCTION

The BOH-1000 is constructed from die casting aluminum with environmental protection to level IP66. There is a fan and heater included.

Fan would operate once the temp. is over  $35^{\circ}$ C and would stop once the temperature is under  $25^{\circ}$ C again.

Heater would operate once the temperature is under  $15^{\circ}$ C and would stop once the temperature is over  $25^{\circ}$ C again.

406mm(L) x 145mm (W) x 109mm (H) Windows 76mm x 92mm

All tightened by E Screw.