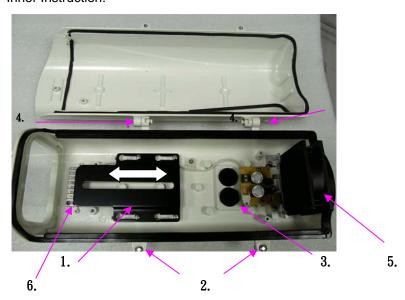

#### Inner Instruction:

- 1. Camera mounting platform
- 2. Captive retaining screws X2
- 3. Cable Conduits
- 4. Connector buckle
- 5. Fan (only accept AC24V power)
- 6. Heater (only accept AC24V power)