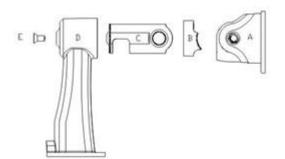

### **CHECK YOUR PACKAGE CONTENTS**

The carton should contain the following items:

- BOH-1000
- Camera Bracket
- Screw Kit
- Quick Installation Guide

If any item is found missing or damaged, please contact your local reseller for replacement.

## INSTALL HOUSING WITH BRACKET

Lock 4 mounting holes with screws on the bottom side.