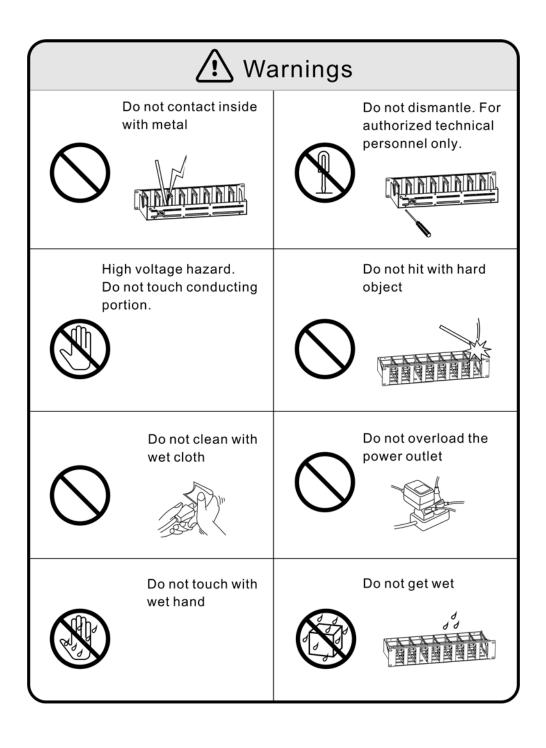

## POI-2100 19 inch 8-slot PSE Rack for PIS-3100

# **User's Manual**

#### Check your package contents

The carton should contain the following items:

- POI-2100
- Power Cord

If any item is found missing or damaged, please contact your local reseller for replacement.

#### Specification

- Input voltage: 100-240VAC 50/60Hz 6/3A
- Material: SPCC with dark gray color painted.
- For 8 PSEs.
- Plug and play.

#### Dimension







#### Installation

POI-2100 can either install on any 19" rack or to the wall and can install up to 8 PSEs.

### For 19" Rack:



### For wall:



Connection demonstration



Warning and caution