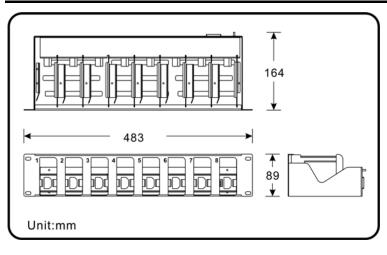

## POI-2100 19 inch 8-slot PSE Rack for PIS-3100

# **User's Manual**

#### Check your package contents

The carton should contain the following items:

- POI-2100
- Power Cord

If any item is found missing or damaged, please contact your local reseller for replacement.

#### Specification

- Input voltage: 100-240VAC 50/60Hz 6/3A
- Material: SPCC with dark gray color painted.
- For 8 PSEs.
- Plug and play.

#### Dimension







#### Installation

POI-2100 can either install on any 19" rack or to the wall and can install up to 8 PSEs.

### For 19" Rack:



### For wall:



Connection demonstration



Warning and caution