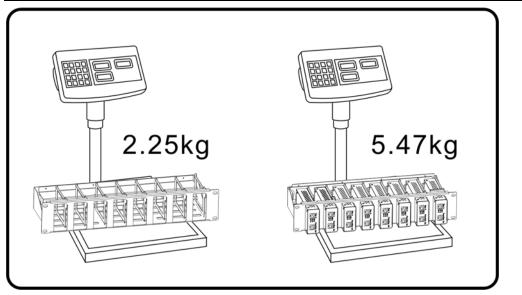

#### Specification

- Input voltage: 100-240VAC 50/60Hz 6/3A
- Material: SPCC with dark gray color painted.
- For 8 PSEs.
- Plug and play.