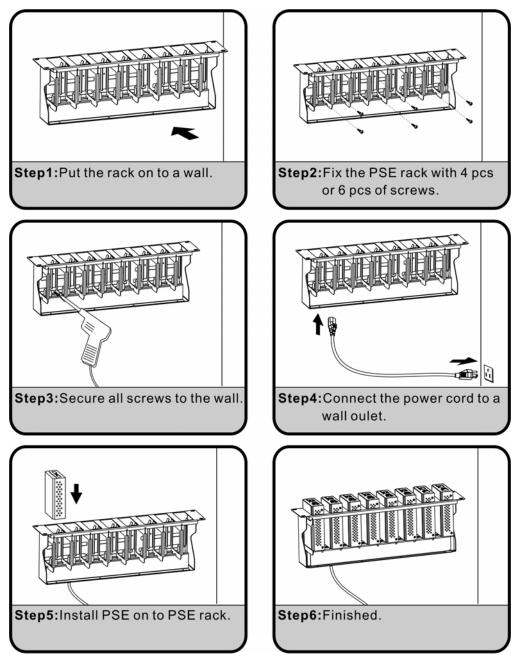

#### Installation

POI-2100 can either install on any 19" rack or to the wall and can install up to 8 PSEs.

### For wall:

Connection demonstration

Warning and caution