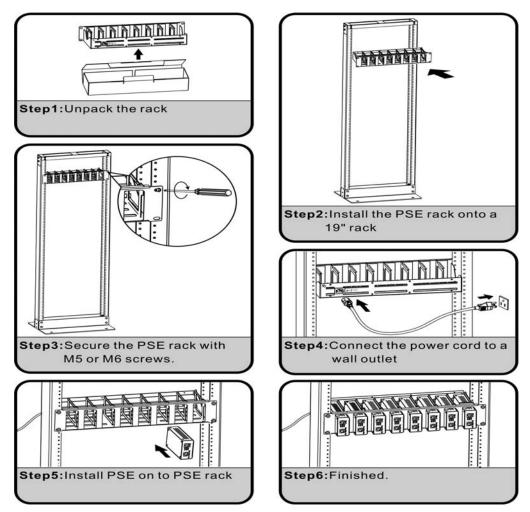

#### Installation

POI-2100 can either install on any 19" rack or to the wall and can install up to 8 PSEs.

### For 19" Rack: