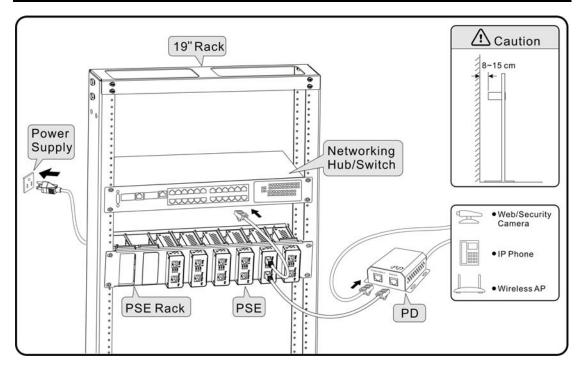

#### Installation

POI-2100 can either install on any 19" rack or to the wall and can install up to 8 PSEs.

### For 19" Rack:

### For wall:

Connection demonstration

Warning and caution