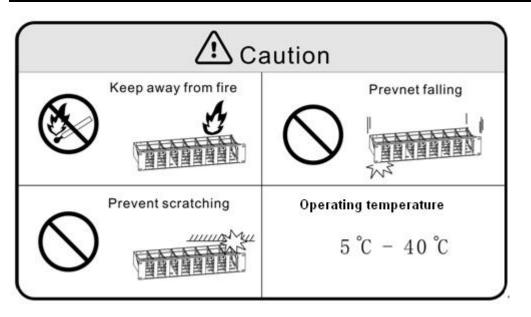

## POI-2100 19 inch 8-slot PSE Rack for PIS-3100

# **User's Manual**

#### Check your package contents

The carton should contain the following items:

- POI-2100
- Power Cord

If any item is found missing or damaged, please contact your local reseller for replacement.

#### Specification

- Input voltage: 100-240VAC 50/60Hz 6/3A
- Material: SPCC with dark gray color painted.
- For 8 PSEs.
- Plug and play.

#### Dimension







#### Installation

POI-2100 can either install on any 19" rack or to the wall and can install up to 8 PSEs.

### For 19" Rack:



### For wall:



Connection demonstration



Warning and caution