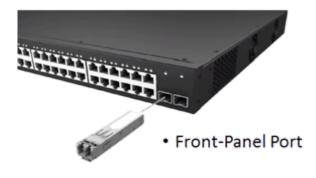

## front 10G ports

Console#switch stacking-port option?

<1-2> the option of stacking port

(option 1 is front 10G ports such as port 25-26 in GTL-2881/ GTL-2882, such as port 49-50 in GTP-5281)

Console#switch stacking-port option 1?