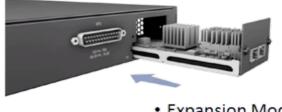

Expansion Module

NOTE: The slide-in modules are hot-swappable, you do not need to power off the switch before installing or removing a module.

- Direct Attach Cable (DAC)
- SFP+ transceivers

## rear 10G ports ( Add purchase MDU-0211 module )

Console#switch stacking-port option?

<1-2> the option of stacking port

(option 2 is rear 10G ports such as port 25-26 in GTL-2881/ GTL-2882, such as port 49-50 in GTP-5281)