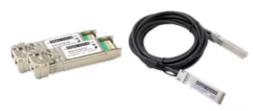

Expansion Module

NOTE: The slide-in modules are hot-swappable, you do not need to power off the switch before installing or removing a module.

- Direct Attach Cable (DAC)
- SFP+ transceivers