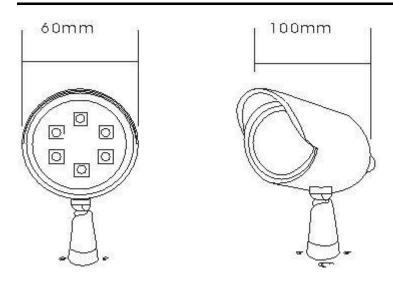

## CONSTRUCTION

## **SPECIFICATIONS**

| IR Distance       | 15M (Based on object of view reflected IR light) |
|-------------------|--------------------------------------------------|
| IR LED            | 6 pcs                                            |
| IR View Angle     | 80°, beam spread:20~30°° per LED                 |
| IR Wavelength     | 850nm                                            |
| IR Status         | Under 10 Lux by photo sensor auto control        |
| LED Life          | More than 20,000 hours                           |
| Protection Class  | IP-66 rated                                      |
| Power Supply      | 12VDC/1.5A                                       |
| Power Consumption | IR on: 400mA                                     |
| Construction      | Aluminum with sunshield weatherproof             |
| Temperature       | Operation: -20°~90°C, Storage:-30°~90°C          |
| Dimension         | 60(Φ)x100(L) mm                                  |
| Weight            | 0.4 kg                                           |