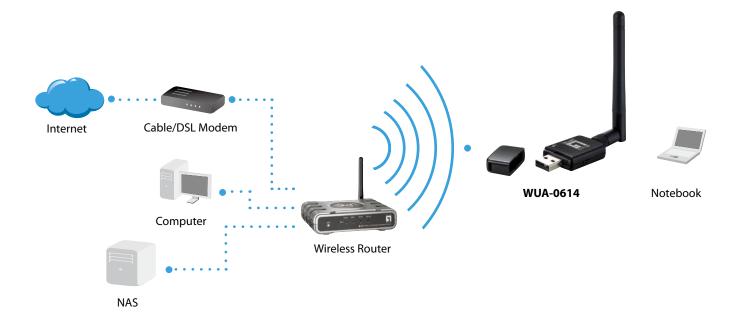

# H/W Version: 1

The LevelOne WUA-0614 is a 802.11n N Wireless USB Adapter which is designed to be both affordable, and offer fast speeds of up to 150Mbps.

It is designed for the Home and SOHO user who needs enhanced range and performance, while the WPA2 wireless encryption ensures that the data transmitted is secured.

WUA-0614

The detachable antenna also gives users the flexibility to add a higher gain antenna which allows for a customizable boost in performance.

## **Product Diagram**

**Order Information WUA-0614:** 150Mbps *N* Wireless USB Adapter

Package Contents WUA-0614

Antenna

Quick Installation Guide CD Manual / Driver / Utility