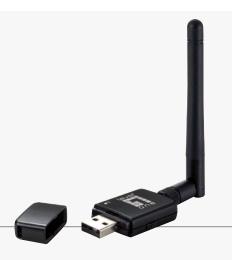

WUA-0614

The detachable antenna also gives users the flexibility to add a higher gain antenna which allows for a customizable boost in performance.

## **Product Diagram**

**Order Information WUA-0614:** 150Mbps *N* Wireless USB Adapter

Package Contents WUA-0614

Antenna

Quick Installation Guide CD Manual / Driver / Utility