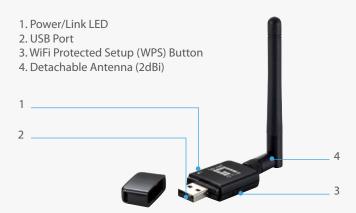

WUA-0614

The detachable antenna also gives users the flexibility to add a higher gain antenna which allows for a customizable boost in performance.

#### Antenna

2dBi External Detachable Antenna (RP-SMA)

## **Product Diagram**

**Order Information WUA-0614:** 150Mbps *N* Wireless USB Adapter

Package Contents WUA-0614

Antenna

Quick Installation Guide CD Manual / Driver / Utility