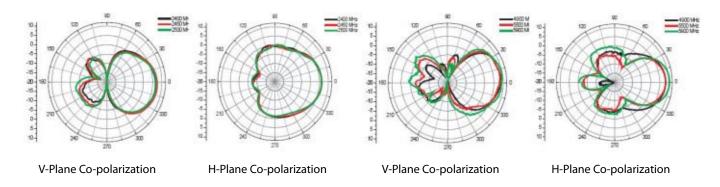

## **Radiation Pattern**

Order Information

WAN-1160: 6dBi/8dBi @ Dual-Band 2.4/5 GHz Directional Antenna

Package Contents WAN-1160, Mounting Kit, 1 Meter Cable, QIG