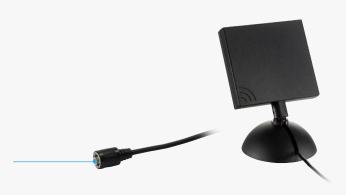

# 6dBi/ 8dBi @ Dual-Band 2.4/5 GHz Directional Antenna

WAN-1160

H/W Version: 2

LevelOne's WAN-1160 is a dual-band directional antenna which is designed for indoor wireless environments. With WAN-1160, you can improve signal strength/quality and increase signal coverage for the existing 802.11a 5.0GHz or 802.11b/g/n 2.4GHz wireless device in concentrated directions.

This antenna connects many wireless devices using SMA connector or the conversion adapter included in our WAN-1160 package. With the directional desktop panel design and sturdy stand, the antenna can be

easily place in confined spaces to achieve maximum wireless coverage. There is no power-source needed in order to increase the flexibility of installation.

This antenna kit comes with antenna and the 1m ULA-100 extension cable and has been tested for mutually compatible functions with LevelOne's wireless access point, indoor building-to-building bridge and other wireless products equipped with reverse SMA Male Connector and detachable antennas.

SMA plug Connector