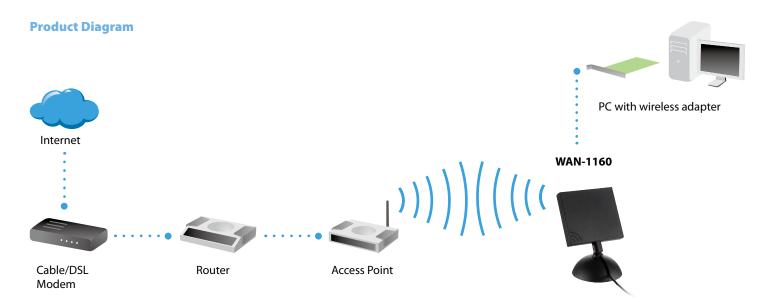

# 6dBi/ 8dBi @ Dual-Band 2.4/5 GHz Directional Antenna

WAN-1160

H/W Version: 2

LevelOne's WAN-1160 is a dual-band directional antenna which is designed for indoor wireless environments. With WAN-1160, you can improve signal strength/quality and increase signal coverage for the existing 802.11a 5.0GHz or 802.11b/g/n 2.4GHz wireless device in concentrated directions.

This antenna connects many wireless devices using SMA connector or the conversion adapter included in our WAN-1160 package. With the directional desktop panel design and sturdy stand, the antenna can be

easily place in confined spaces to achieve maximum wireless coverage. There is no power-source needed in order to increase the flexibility of installation.

This antenna kit comes with antenna and the 1m ULA-100 extension cable and has been tested for mutually compatible functions with LevelOne's wireless access point, indoor building-to-building bridge and other wireless products equipped with reverse SMA Male Connector and detachable antennas.