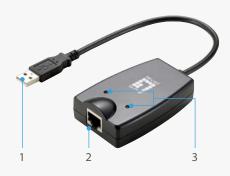

- 1. USB 2.0 Connector
- 2. RJ-45 Ethernet Port
- 3. LED Indicators

## **Product Diagram**

Order Information

Package Content

**USB-0401:** USB Gigabit Ethernet Adapter

USB-0401

Quick Installation Guide

CD Manual/Utility