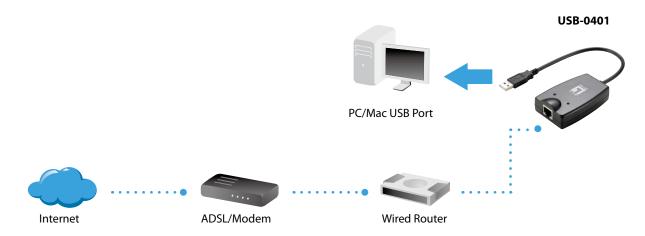

# **USB Gigabit Ethernet Adapter**

## H/W Version: 1

LevelOne USB Gigabit Ethernet Adapter is a USB adapter that enables desktop and notebook computers with high-speed Gigabit network connectivity via the USB port.

USB-0401 is USB2.0 as well as IEEE802.3 (10Mbps), 802.3u (100Mbps) and 802.3ab (1000Mbps) compliant, ensuring that users can utilize any networking environment available.

It supports hot inserting and swapping, meaning that USB-0401 can be installed quick and easy without shutting down the computer or opening up the computer box to install new network interface cards.

With low power consumption and mobility without the need of any additional power cords, notebook computer users greatly benefit from using this network interface adapter.