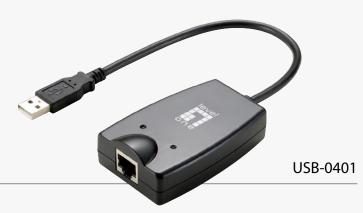

# **USB Gigabit Ethernet Adapter**

## H/W Version: 1

LevelOne USB Gigabit Ethernet Adapter is a USB adapter that enables desktop and notebook computers with high-speed Gigabit network connectivity via the USB port.

USB-0401 is USB2.0 as well as IEEE802.3 (10Mbps), 802.3u (100Mbps) and 802.3ab (1000Mbps) compliant, ensuring that users can utilize any networking environment available.