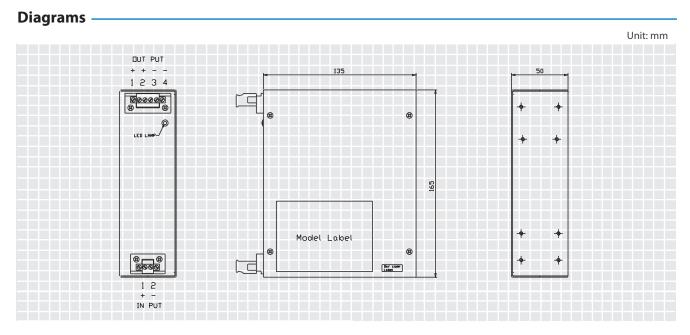

### **Specifications**

| Output DC      | 55V       | Dimension & Weight    | 50 x 148 x 165mm @ 1.2kg                                                                                                      |
|----------------|-----------|-----------------------|-------------------------------------------------------------------------------------------------------------------------------|
| Output Current | 1.55A     | Operation Temperature | -10 to 60 Celsius                                                                                                             |
| Output Power   | 85W       | Operation Humidity    | 0 to 95% RH Non-condensing                                                                                                    |
| Input Voltage  | 12-36VDC  | Safety Approval       | IEC60068, EN60950-1, UL60950-1, EN55011,<br>EN55022 (CISPR22) Class B, EN61000-3-2,<br>EN61000-3-3, EN61000-4-2/3/4/5/6/8/11, |
| MTBF           | 114 years |                       |                                                                                                                               |
|                |           |                       | EN61000-6-2, EN61204, EN55024                                                                                                 |