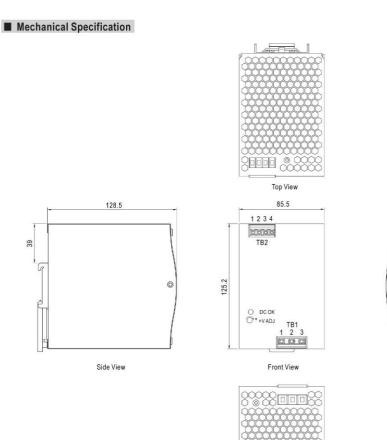

## Diagrams

Bottom View

Case No.984D

Unit<sup>.</sup>mm

Side View

 Terminal Pin No.
 Assignment (TB1)

 Pin No.
 Assignment

 1
 FG (a)

 2
 AC/N or DC 

 3
 AC/L or DC +

Terminal Pin No. Assignment (TB2) Pin No. Assignment 1,2 DC OUTPUT +V 3,4 DC OUTPUT-V

### Specifications -

| Output DC      | 48V                                | Dimension & Weight    | 85.5 x 125.2 x 128.5mm @ 1.5kg                 |
|----------------|------------------------------------|-----------------------|------------------------------------------------|
| Output Current | 10A                                | Operation Temperature | -20 to 70 Celsius                              |
| Output Power   | 480W                               | Operation Humidity    | 20 to 95% RH Non-condensing                    |
| Input Voltage  | 90-264VAC or 127-370VDC            | Safety Approval       | UL508, TUV EN60950-1,approved;(meet EN60204-1) |
| MTBF           | 146.8K hrs min. MIL-HDBK-217F (25) |                       |                                                |