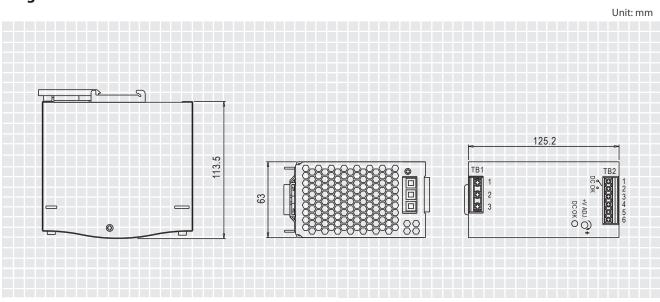

#### **Diagrams**

#### **Specifications**

| Output DC      | 48V                     | Dimension & Weight    | 63 x 125.2 x 113.5mm @ 1.03kg                                                                                                                                  |
|----------------|-------------------------|-----------------------|----------------------------------------------------------------------------------------------------------------------------------------------------------------|
| Output Current | 5.0A                    | Operation Temperature | -25 to 70 Celsius                                                                                                                                              |
| Output Power   | 240W                    | Operation Humidity    | 20 to 90% RH Non-condensing                                                                                                                                    |
| Input Voltage  | 88-264VAC or 124-370VDC | Safety Approval       | IEC60068, EN60950-1, UL60950-1, EN55011,<br>EN55022 (CISPR22) Class B, EN61000-3-2,<br>EN61000-3-3, EN61000-4-2/3/4/5/6/8/11,<br>EN61000-6-2, EN61204, EN55024 |
| MTBF           | 19.3 years              |                       |                                                                                                                                                                |