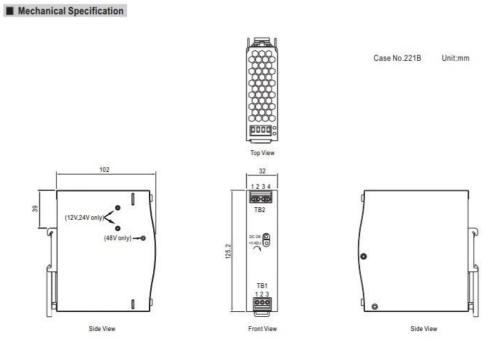

## Diagrams

### **Specifications**

| Output DC      | 48V                                  | Dimension & Weight    | 32 x 125.2 x 102mm @ 0.51kg                                                           |
|----------------|--------------------------------------|-----------------------|---------------------------------------------------------------------------------------|
| Output Current | 1.6A                                 | Operation Temperature | -20 to 60 Celsius                                                                     |
| Output Power   | 76.8W                                | Operation Humidity    | 20 to 95% RH Non-condensing                                                           |
| Input Voltage  | 90-264VAC or 127-370VDC              | Safety Approval       | UL508, TUV EN60950-1, EAC TP TC 004,<br>BSMI CNS14336-1 approved;(meet EN60204-<br>1) |
| MTBF           | 506.6K hrs min. MIL-HDBK-217F (25°C) |                       |                                                                                       |