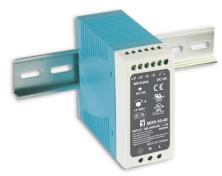

# **POW-4810**

# 40W 48VDC Industrial Power Supply, PoE Ready DIN-rail -10 to 60C

The POW-4810 is a DIN-rail industrial power supply is ruggedized, universal input voltage range and full compliance with all important safety and EMC standards. It can be operated at full load across an ambient temperature range of -10 to 60 Celsius degree without need of additional cooling to guarantee quality for harsh industrial environment. Moreover, this power unit has been designed specifically for use with Infinity Industrial PoE Ethernet series, also it meets the requirements for both PoE and PoE Plus as well.