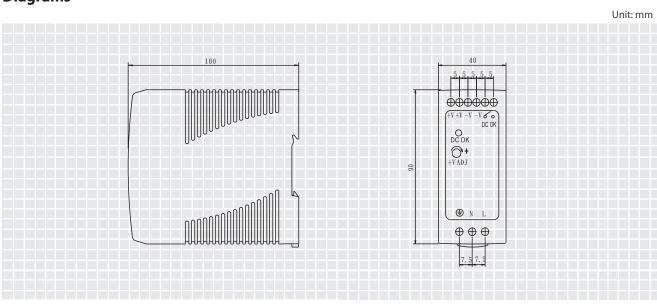

# **Diagrams**

| Dimension & Weight    | 40 x 90 x 100mm @ 0.3kg                                                                                                                                        |
|-----------------------|----------------------------------------------------------------------------------------------------------------------------------------------------------------|
| Operation Temperature | -10 to 60 Celsius                                                                                                                                              |
| Operation Humidity    | 20 to 90% RH Non-condensing                                                                                                                                    |
| Safety Approval       | IEC60068, EN60950-1, UL60950-1, EN55011,<br>EN55022 (CISPR22) Class B, EN61000-3-2,<br>EN61000-3-3, EN61000-4-2/3/4/5/6/8/11,<br>EN61000-6-2, EN61204, EN55024 |