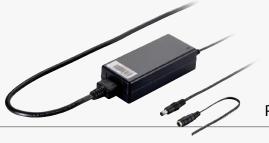

### H/W Version: 1

LevelOne POW-4801 is a combination accessory of 48V AC Power Adapter plus one DC Power Jack Converter, which provides an ideal solution for DC power demand devices but with only AC power source available.

POW-4801 provides 64.8w output power and offers Overvoltage, Overcurrenter, and Short Circuit Protection that keeps powered devices from electrical demand. The DC Jack Converter is easy for installation; connect one end to the AC Power Adapter, and DC Terminal Block on powered device with other end.

# **Product Diagram**

**Order Information Package Contents** 

POW-4801: 48V DC Power Adapter

**Power Cord** 

48V Power Adapter

DC Power Jack Converter