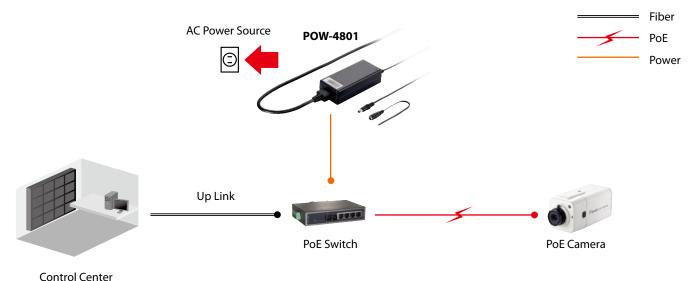

# **48V DC Power Adapter**

POW-4801

### H/W Version: 1

LevelOne POW-4801 is a combination accessory of 48V AC Power Adapter plus one DC Power Jack Converter, which provides an ideal solution for DC power demand devices but with only AC power source available.

POW-4801 provides 64.8w output power and offers Overvoltage, Overcurrenter, and Short Circuit Protection that keeps powered devices from electrical demand. The DC Jack Converter is easy for installation; connect one end to the AC Power Adapter, and DC Terminal Block on powered device with other end.