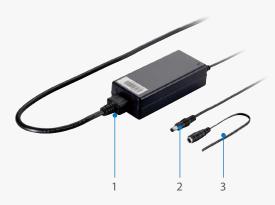

# **48V DC Power Adapter**



POW-4801

### H/W Version: 1

LevelOne POW-4801 is a combination accessory of 48V AC Power Adapter plus one DC Power Jack Converter, which provides an ideal solution for DC power demand devices but with only AC power source available.

POW-4801 provides 64.8w output power and offers Overvoltage, Overcurrenter, and Short Circuit Protection that keeps powered devices from electrical demand. The DC Jack Converter is easy for installation; connect one end to the AC Power Adapter, and DC Terminal Block on powered device with other end.



- 1. AC Power Input
- 2. DC Power Jack
- 3. Power Jeck Converter

## **Related Products**



IFE-0501 4 FE PoE + 1 FE Multi-Mode SC Industrial Switch (2km)



IFE-0502 4 FE PoE + 1 FE Single-mode SC Industrial Switch (30km)

#### **Technical Specification**

#### Input Voltage:

110V-240VAC, 50/60Hz

#### **Output Voltage:**

48VDC/1.35A

#### Temperature:

Operation Range 0~40°C Storage Range -40~85°C

#### MTBF:

25Khours

#### **Protection Spec:**

Overvoltage/Overcurrenter/Short Circuit Protection

# **Electromagnetic Interference(EMI/RFI):**

FCC PART 15 B Conducted/Radiated Emissions

CISPR 22 Conducted/Radiated Emissions

EN55022 Conducted/Radiated Emissions

EN61000-3-3

EN61000-3-3

EN61000-4-2

EN61000-4-3

EN61000-4-4

EN61000-4-5

EN61000-4-6

EN61000-4-11

#### **Safety Stan