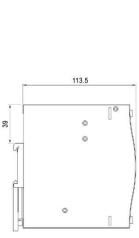

#### **Diagrams**

Mechanical Specification

Side View

Front View

Bottom View

Case No.992D

Unit:mm

Side View

## Specifications \_\_\_\_\_

| Output DC                                    | 24V                                  | Dimension & Weight    | 40 x 125.2 x 113.5mm @ 0.6kg                                                    |  |
|----------------------------------------------|--------------------------------------|-----------------------|---------------------------------------------------------------------------------|--|
| Output Current                               | 5.0A                                 | Operation Temperature | -20 to 60 Celsius                                                               |  |
| Output Power                                 | 120W                                 | Operation Humidity    | 20 to 95% RH Non-condensing                                                     |  |
| Input Voltage 90-264VAC by switch,127-370VDC |                                      | Safety Approval       | UL508, TUV EN60950-1, EAC TP TC 004,<br>BSMI CNS14336-1 approved;(meet EN60204- |  |
| MTBF                                         | 474.6K hrs min. MIL-HDBK-217F (25°C) |                       | 1)                                                                              |  |