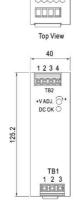

Terminal Pin No. Assignment (TB1)

| Pin No. | Assignment   |   |
|---------|--------------|---|
| 1       | FG 🕀         |   |
| 2       | AC/N or DC - | 1 |
| 3       | AC/L or DC + | 1 |

Terminal Pin No. Assignment (TB2) Pin No. Assignment 1,2 DC OUTPUT -V 3,4 DC OUTPUT+V