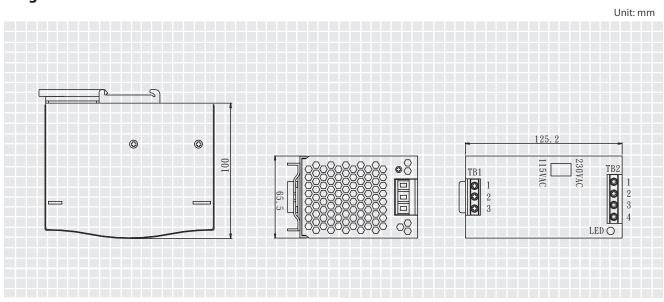

### **Diagrams**

### **Specifications**

| Output DC      | 24V                                           | Dimension & Weight    | 65.5 x 125           |
|----------------|-----------------------------------------------|-----------------------|----------------------|
| Output Current | 5.0A                                          | Operation Temperature | -10 to 60            |
| Output Power   | 120W                                          | Operation Humidity    | 20 to 90%            |
| Input Voltage  | 88-132VAC or 176-264VAC by switch, 248-370VDC | Safety Approval       | IEC60068<br>EN55022  |
| MTBF           | 15.6 years                                    |                       | EN61000-<br>EN61000- |

| Dimension & Weight    | 65.5 x 125.2 x 100mm @ 0.79kg                                                                                                                                  |
|-----------------------|----------------------------------------------------------------------------------------------------------------------------------------------------------------|
| Operation Temperature | -10 to 60 Celsius                                                                                                                                              |
| Operation Humidity    | 20 to 90% RH Non-condensing                                                                                                                                    |
| Safety Approval       | IEC60068, EN60950-1, UL60950-1, EN55011,<br>EN55022 (CISPR22) Class B, EN61000-3-2,<br>EN61000-3-3, EN61000-4-2/3/4/5/6/8/11,<br>EN61000-6-2, EN61204, EN55024 |