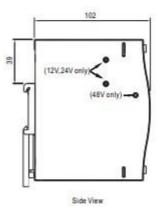

#### ■ Mechanical Specification

Case No.221B

Unit:mm

Terminal Pin No. Assignment (TB1)

| Pin No. | Assignment   |
|---------|--------------|
| 1       | FG 🏵         |
| 2       | AC/N or DC + |
| 3       | AC/Lor DC+   |

| Dimension & Weight    | 32 x 125.2 x 102mm @ 0.51kg                                                           |
|-----------------------|---------------------------------------------------------------------------------------|
| Operation Temperature | -20 to 60 Celsius                                                                     |
| Operation Humidity    | 20 to 95% RH Non-condensing                                                           |
| Safety Approval       | UL508, TUV EN60950-1, EAC TP TC 004,<br>BSMI CNS14336-1 approved;(meet EN60204-<br>1) |