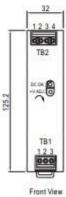

#### ■ Mechanical Specification

Case No.221B

Unit:mm

Terminal Pin No. Assignment (TB1)

| Pin No. | Assignment   |
|---------|--------------|
| 1       | FG 🏵         |
| 2       | AC/N or DC + |
| 3       | AC/Lor DC+   |

Terminal Pin No. Assignment (TB2)

| reminar i ii ito. Nasigiiii ent (16) |              |  |
|--------------------------------------|--------------|--|
| Pin No.                              | Assignment   |  |
| 1,2                                  | DC OUTPUT -V |  |
| 3.4                                  | DC OUTPUT+V  |  |