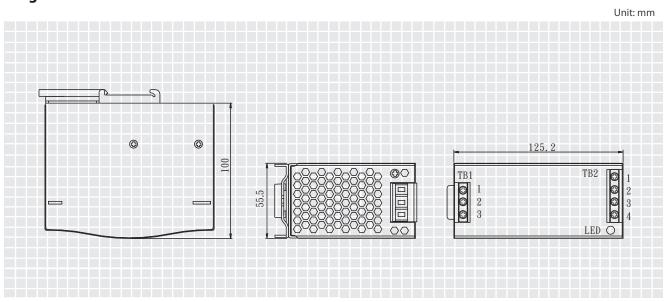

### **Diagrams**

### **Specifications**

| Output DC      | 24V                     | Dimension & Weight    | 55.5 x 125.2 x 100mm @ 0.6kg                                                                                                                                   |
|----------------|-------------------------|-----------------------|----------------------------------------------------------------------------------------------------------------------------------------------------------------|
| Output Current | 3.2A                    | Operation Temperature | -10 to 60 Celsius                                                                                                                                              |
| Output Power   | 76.8W                   | Operation Humidity    | 20 to 90% RH Non-condensing                                                                                                                                    |
| Input Voltage  | 85-264VAC or 120-370VDC | Safety Approval       | IEC60068, EN60950-1, UL60950-1, EN55011,<br>EN55022 (CISPR22) Class B, EN61000-3-2,<br>EN61000-3-3, EN61000-4-2/3/4/5/6/8/11,<br>EN61000-6-2, EN61204, EN55024 |
| MTBF           | 14.0 years              |                       |                                                                                                                                                                |