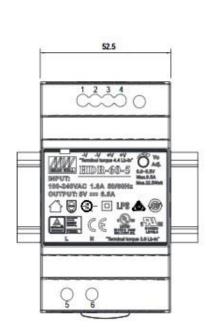

### Diagrams -

### **Specifications**

| 24V                                |
|------------------------------------|
| 2.5A                               |
| 60W                                |
| 85-264 VAC & 124-370 VDC           |
| 927.6K hrs min. MIL-HDBK-217F (25) |
|                                    |

| Dimension & Weight    | 52.5 x 90 x 54.5 mm @ 190 g                                                                                           |
|-----------------------|-----------------------------------------------------------------------------------------------------------------------|
| Operation Temperature | -30 to 70 Celsius                                                                                                     |
| Operation Humidity    | 20 to 90% RH Non-condensing                                                                                           |
| Safety Approval       | UL60950-1, UL508, TUV EN61558-2-16, IEC60950-1, , BSMI CNS14336-1 aEAC TPTC 004pproved; Design refer to TUV EN60950-1 |