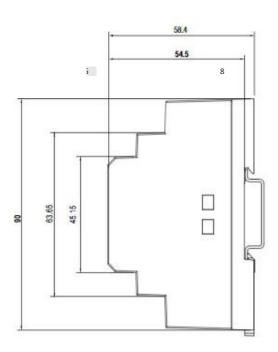

### Diagrams -

#### ■ Mechanical Specification

(Unit: mm, tolerance ± 0.5mm)

| Dimension & Weight    | 52.5 x 90 x 54.5 mm @ 190 g                                                                                           |
|-----------------------|-----------------------------------------------------------------------------------------------------------------------|
| Operation Temperature | -30 to 70 Celsius                                                                                                     |
| Operation Humidity    | 20 to 90% RH Non-condensing                                                                                           |
| Safety Approval       | UL60950-1, UL508, TUV EN61558-2-16, IEC60950-1, , BSMI CNS14336-1 aEAC TPTC 004pproved; Design refer to TUV EN60950-1 |