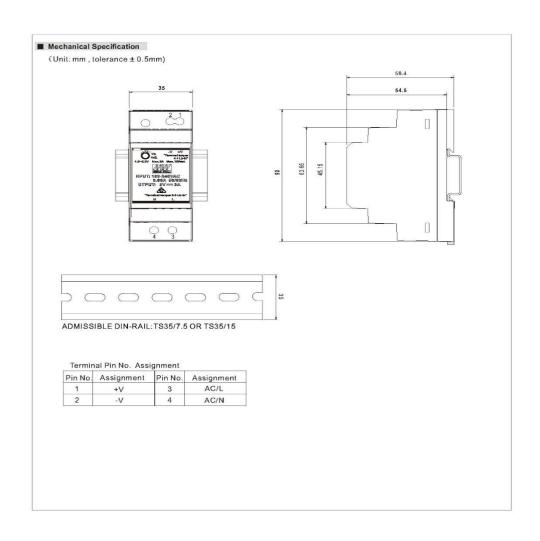

#### Diagrams -

| Dimension & Weight    | 35*90*54.5mm (W*H*D) @ 0.12kg                                                                                                                                                 |
|-----------------------|-------------------------------------------------------------------------------------------------------------------------------------------------------------------------------|
| Operation Temperature | -30 ~ +70°C (Refer to "Derating Curve")                                                                                                                                       |
| Operation Humidity    | 20 to 90% RH Non-condensing                                                                                                                                                   |
| Safety Approval       | UL60950-1, UL508, TUV EN61558-2-16,<br>IEC60950-1, EAC TP TC 004, BSMI<br>CNS14336-1 approved; Design refer to TUV<br>EN60950-1, EN55024, EN55035, EN61000-6-<br>2, EN61204-3 |