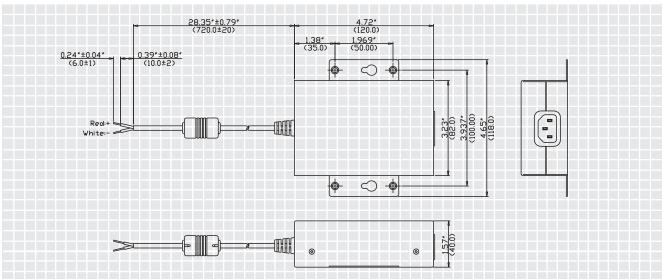

Unit: mm

# Diagrams ——

#### **Specifications**

| Output DC      | 12V         | Dimension & Weight    | 115 x 60 x 38mm @ 0.28kg                                                                                                                             |
|----------------|-------------|-----------------------|------------------------------------------------------------------------------------------------------------------------------------------------------|
| Output Current | 3.0A        | Operation Temperature | -40 to 75 Celsius                                                                                                                                    |
| Output Power   | 36W         | Operation Humidity    | 0 to 90% RH Non-condensing                                                                                                                           |
| Input Voltage  | 90-264VAC   | Safety Approval       | EN60950-1, UL60950-1, EN55011,<br>EN55022 (CISPR22) Class B, EN61000-3-2,<br>EN61000-3-3, EN61000-4-2/3/4/5/6/8/11,<br>EN61000-6-2, EN61204, EN55024 |
| MTBF           | 34.20 years |                       |                                                                                                                                                      |