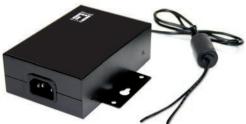

## **POW-1222** 36W 12VDC Industrial Power Adapter, Aluminum Case Open -40 to 75C

The POW-1222 industrial power adapter is featuring built-in surge protection, universal input voltage range and full compliance with all important safety and EMC standards. It can be operated at full load across an ambient temperature range of -40 to 75 Celsius degree without need of additional cooling to guarantee quality for harsh industrial environment.

#### Features

- Universal AC Input at Full Range
- Output equipped with open wires
- Short Circuit, Overload / Over Voltage Protection
- Slim & Lightweight Design
- Aluminium case & Wall mountable
- 100% Full Load Burn-in Test

#### **Package Contents**

POW-1222 with Open Wires