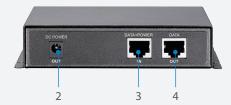

# High Power PoE Splitter 12V



POS-4000

# H/W Version: 1

The LevelOne POS-4000 is a PoE Splitter working with the POI-4000, FSW-0513 and POH-1260 high power PoE injectors for enabling PoE functionality to network device that requires more power. The POS-4000 is capable of supporting maximum power output 12VDC/2.5A for device that requires power up to 30W.

Internal current limit, short-circuit and overload protection are implemented to maintain safety of connected device. Furthermore, using with the POR-0100 PoE repeater can extend the PoE connecting distance beyond additional 100 meters.





- 1. LED Indicator
- 2. Output Power Jack
- 3. RJ-45 In
- 4. RJ-45 Out

# **Key Features**

- Enables high-power PoE connectivity for non-PoE device
- Max. power output up to 12VDC/2.5A (30W)
- Simple Plug and Play installation

### **Works Well With**



| **POI-4000** | High Power PoE Injector



FSW-0513 4-Port High Power PoE + 1 FE Switch

# **Technical Specification**

#### LAN Interface:

IEEE 802.3x, Auto-Detection for 10/100BASE-T and full/half duplex

Standard Straight-through, or Cross-over CAT 5 Cable Automatic MDIX function

10/100 Mbps RJ-45 Connector x2

#### **LED Indicators:**

POWER: Power is ON

# **Input Power Requirement**

Pin Assignment and Polarity: 4/5 (+), 7/8 (-)

\*Only support non-standard of PoE source input.

### **Regulations & Approvals:**

FCC Rules Part