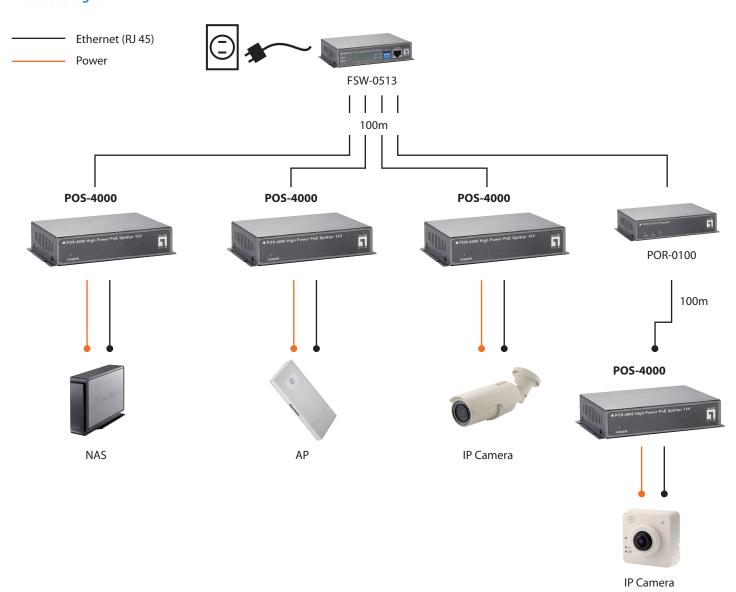

# H/W Version: 1

The LevelOne POS-4000 is a PoE Splitter working with the POI-4000, FSW-0513 and POH-1260 high power PoE injectors for enabling PoE functionality to network device that requires more power. The POS-4000 is capable of supporting maximum power output 12VDC/2.5A for device that requires power up to 30W.

Internal current limit, short-circuit and overload protection are implemented to maintain safety of connected device. Furthermore, using with the POR-0100 PoE repeater can extend the PoE connecting distance beyond additional 100 meters.

### **Works Well With**

| **POI-4000** | High Power PoE Injector

FSW-0513 4-Port High Power PoE + 1 FE Switch

# **Optional products**

**POI-4000** High Power PoE Injector

FSW-0513 4-Port High Power PoE + 1 FE Switch

POH-1260 12 FE High Power PoE