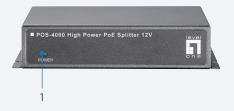

- 1. LED Indicator
- 2. Output Power Jack
- 3. RJ-45 In
- 4. RJ-45 Out

#### **LED Indicators:**

POWER: Power is ON