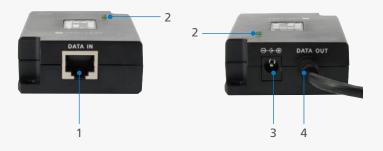

Warning: POS-1000 works only with 15.4 W PSE

1. RJ-45 Input Port

POS-1000

- 2. LED
- 3. Power Jack
- 4. Ethernet