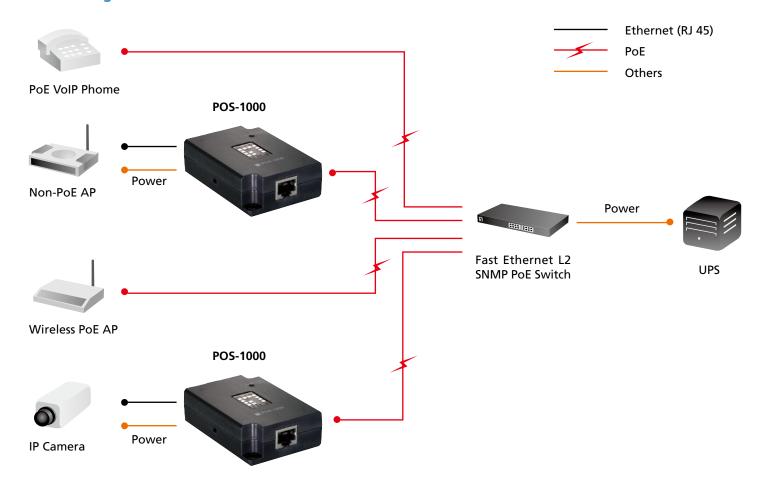

# **Power over Ethernet Splitter**

H/W Version: 3

LevelOne's POS-1000 is a PoE splitter to integrate PowerOver Ethernet (PoE) technology to legacy appliance by just using a single Cat.5 Ethernet cable for both power and data transaction. The legacy equipments such as Wireless Router, AP, Network Camera, Print server, Converter which connect to POS-1000, all devices become PoE enabled to eliminate the need of power outlets as well as cable installation and expense. To avoid over-voltage damage, the splitter is equipped with voltage DIP that allows user to switch in 5/7.5/9/12-voltage for different appliance power specification. For easier, costeffective PoE network installation, the POS-1000 is your best solution to protect original investment.

## **Key Features**

- IEEE 802.3af compliance
- Enable Non-PoE network devices with PoE capability
- Convertible voltage (5V/7.5/9V/12V) used in most appliance by DIP
- Delivering power and data to equipment by a single Ethernet cable
- Eliminates the need for bulky power adapter and power line for appliance
- Compatible with Wireless Router, AP, Network Camera, Print server, Converter
- Light weight and compact size