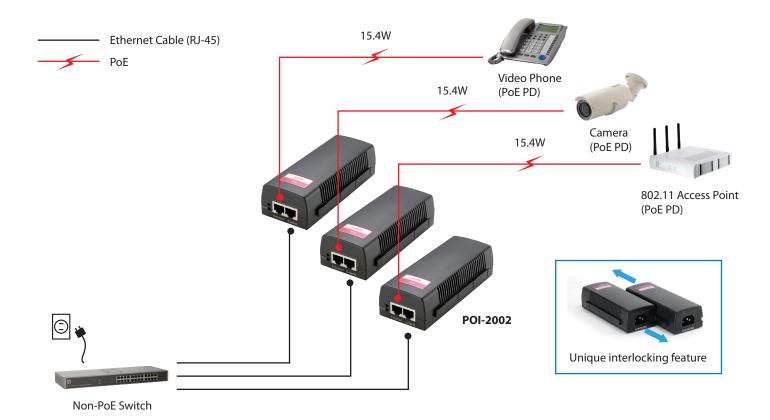

# H/W Version: 1

The LevelOne POI-2002 is a Power over Ethernet injector that not only delivers a cost-effective solution for power distribution, but also provides a seamless way of deployment on the existing LAN infrastructure. With the use of power injectors, DC power of up to 15.4W and the data that comes from a non-PoE switch are merged together and then transmitted to the 802.3af compliant products such as PoE dome cameras through the Ethernet cabling. Hence, preserving

POI-2002

your investment in hardware upgrade without the need for buying extra PoE switches. Furthermore, non-PoE devices like wireless access points can also be powered up remotely by adding additional PoE splitters, since power and data are further split into two cables, therefore these devices may be installed in hard-to-reach areas like ceilings where there are no any outlets or electrical wiring nearby.

# **Key Features**

- Minimize the need for a bulky power adapter and power line
- Delivering power and data to equipment via a single Ethernet cable
- Internal power supply
- High safety with surge protection
- Remote power feeding up to 100 meters
- PnP, Light Weight and compact size
- Unique interlocking feature for easy installation