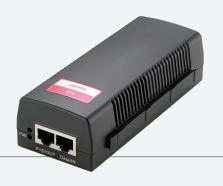

# **PoE Injector**

# H/W Version: 1

The LevelOne POI-2002 is a Power over Ethernet injector that not only delivers a cost-effective solution for power distribution, but also provides a seamless way of deployment on the existing LAN infrastructure. With the use of power injectors, DC power of up to 15.4W and the data that comes from a non-PoE switch are merged together and then transmitted to the 802.3af compliant products such as PoE dome cameras through the Ethernet cabling. Hence, preserving

POI-2002

your investment in hardware upgrade without the need for buying extra PoE switches. Furthermore, non-PoE devices like wireless access points can also be powered up remotely by adding additional PoE splitters, since power and data are further split into two cables, therefore these devices may be installed in hard-to-reach areas like ceilings where there are no any outlets or electrical wiring nearby.