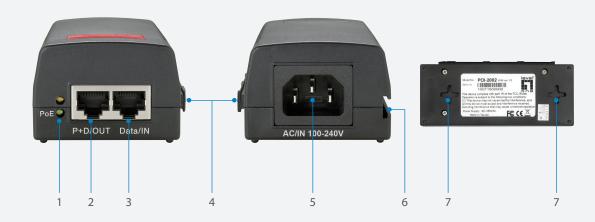

- 1. PoE LED Indicators
- 2. RJ-45 Output Port
- 3. RJ-45 Input Port
- 4. Interlocking Feature

- 5. Power Socket
- 6. Interlocking Feature
- 7. Wall-Mountable

# **Product Diagram**

Order Information

Package Contents

POI-2002: PoE Injector

POI-2002 x 1

Power Cord x 1

Quick Installation Guide x 1