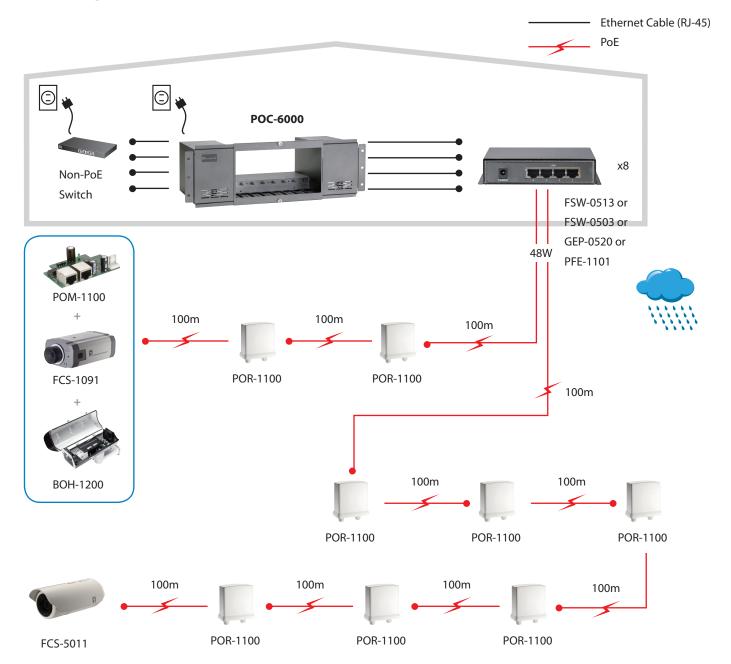

The maximum power output is up 48 W in one port. It provides an ideal solution for large PoE network

devices like PTZ IP Cams, IP Cams that require high power for built-in IR LEDs. Additionally it is the best PoE solution via LevelOne's PoE Repeater.

Building a large PoE network from a single location has never been easier as POC-6000 supports centralized management for all PoE devices. Installation is simple and easy and you will deploy the PoE network faster than ever with this complete plug and play solution.

### **Key Features**

- Support 8 slots for FSW-0503 / FSW-0513 & GEP-0520, send high-power to up to 32 devices
- Support 1kW power
- Standard 4U 19-inch chassis central power management unit
- Optimal solution to outdoor PTZ and Dome network cameras
- FSW-0513-Z does not include a power adapter

### **Compatible with**

**FSW-0503** 4 FE PoE + 1FE Switch

**FSW-0513** 4-Power High Power PoE Switch