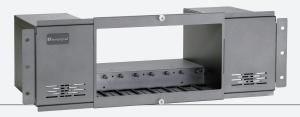

## H/W Version: 1

POC-6000 is a rugged and durable 8-Bay high-power PSE chassis that houses up to 8 high-power PoE Switches. FSW-0513(Z) switches are securely fastened in the 19" 4U chassis for easy management and deployment. The total power output for POC-6000 is over 1 kilo-watt.

### **Key Features**

- Support 8 slots for FSW-0503 / FSW-0513 & GEP-0520, send high-power to up to 32 devices
- Support 1kW power
- Standard 4U 19-inch chassis central power management unit
- Optimal solution to outdoor PTZ and Dome network cameras
- FSW-0513-Z does not include a power adapter

## **Product Diagram**

Order Information

Package Contents

**POC-6000:** 8-Bay PoE PSE Chassis for FSW-0503(Z), FSW-0513(Z), GEP-0520(Z), PFE-1101(Z)

POC-6000 x 1

Power Cord x 1 User Manual x 1