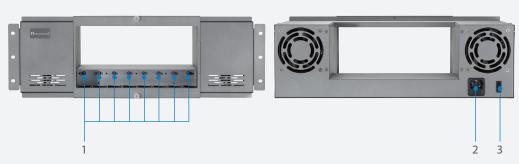

Version: 1

POC-6000 is a rugged and durable 8-Bay high-power PSE chassis that houses up to 8 high-power PoE Switches. FSW-0513(Z) switches are securely fastened in the 19" 4U chassis for easy management and deployment. The total power output for POC-6000 is over 1 kilo-watt.

The maximum power output is up 48 W in one port. It provides an ideal solution for large PoE network

devices like PTZ IP Cams, IP Cams that require high power for built-in IR LEDs. Additionally it is the best PoE solution via LevelOne's PoE Repeater.

Building a large PoE network from a single location has never been easier as POC-6000 supports centralized management for all PoE devices. Installation is simple and easy and you will deploy the PoE network faster than ever with this complete plug and play solution.



- 1. Power Jack
- 2. Power Cord Socket
- 3. Power On/Off Switch

### **Key Features**

- Support 8 slots for FSW-0503 / FSW-0513 & GEP-0520, send high-power to up to 32 devices
- Support 1kW power
- Standard 4U 19-inch chassis central power management unit
- Optimal solution to outdoor PTZ and Dome network cameras
- FSW-0513-Z does not include a power adapter

### **Compatible with**



**FSW-0503** 4 FE PoE + 1FE Switch



**FSW-0513** 4-Power High Power PoE Switch

## **Technical Specification**

## **Input Voltage**

100~240V AC, 50/60 Hz

## **Output Voltage**

(48V DC/2.7A) x 8

# Power Output

130W x 8 pcs

# DC Fans (x 2)

48V DC

## Fuse

250V 10A

# Dimension (L x W x H)

440mm x 215mm x 135mm

## Weight

7.8 kg

11 kg with FSW-0513(Z)

|                  | FSW-0513 output power