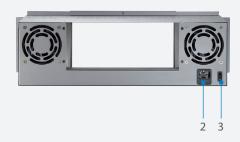

## POC-4002

# 8-Bay Chassis, 500W

#### H/W Version: 1

POC-4002 is a rugged and durable 8-Bay high-power PSE chassis that houses up to 8 PFE-1001/1101T PoE Extender over Hybrid Fiber. All injectors are securely fastened in 19" 4U chassis for easy management and deployment any PoE Extender over Hybrid Fiber PoE device.

provides an ideal solution for large PoE network devices like PTZ IP Cams, IP Cams that require power for built-in IR LEDs, or 802.11n WiFi APs, Building a large PoE network from a single location has never been easier as POC-4002 supports centralized management for all PoE devices. Installation is simple and easy and you will the PoE network deployed faster than ever with this complete plug and play solution.





- 1. Power Jack
- 2. Power Cord Socket
- 3. Power On/Off Switch

#### **Key Features**

- Accommodates up to 8 bays for high-power PoE-PSE PFE-1001T & PFE-1101T
- Standard 19"Chassis mountable for space-saving convenient installation
- Plug & play features for easy system expansions
- Two DC electric fans for thermal ventilation
- 250V 5A Fuse Protection

#### **Works Well With**



# PFE-1001T PoE Extender over Hybrid Fiber, Transmitter, 65W



**PFE-1101T**POE Extender over Hybrid Fiber,
Transmitter, 120W

#### **Technical Specification**

**Input Voltage** 

100~240V AC, 50/60 Hz

**Output Voltage** 

(56V DC/2.14A) x 8

**Power Output** 

120W x 4 pcs

DC Fans (x 2)

24V DC

Fuse

250V 10A

Dimension (L x W x H)

440mm x 215mm x 135mm

Weight

3.1 kg

### **Product Diagram**

Etherne