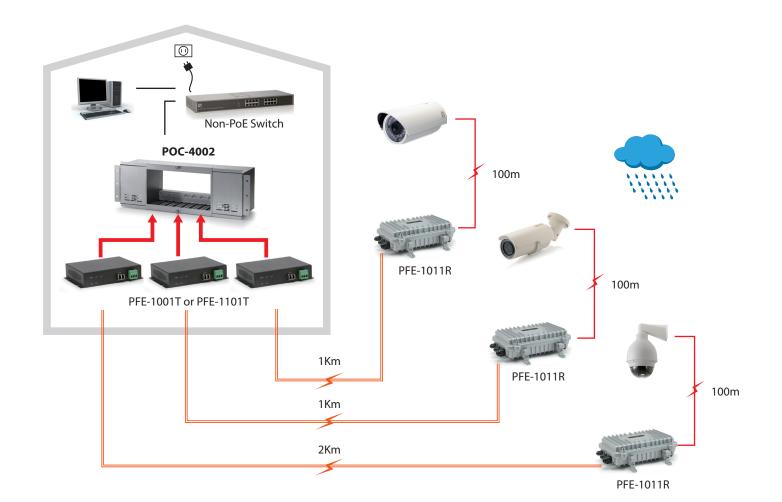

### **Product Diagram**

Ethernet Cable (RJ 45)

**P**oE

----- Fiber

Hybrid Fiber Cable (Data + Power)

**Order Information POC-4002:** 8-Bay Chassis, 500W

**Package Contents** POC-4002 Power Cord

User Manual

#### H/W Version: 1

POC-4002 is a rugged and durable 8-Bay high-power PSE chassis that houses up to 8 PFE-1001/1101T PoE Extender over Hybrid Fiber. All injectors are securely fastened in 19" 4U chassis for easy management and deployment any PoE Extender over Hybrid Fiber PoE device.

provides an ideal solution for large PoE network devices like PTZ IP Cams, IP Cams that require power for built-in IR LEDs, or 802.11n WiFi APs, Building a large PoE network from a single location has never been easier as POC-4002 supports centralized management for all PoE devices. Installation is simple and easy and you will the PoE network deployed faster than ever with this complete plug and play solution.