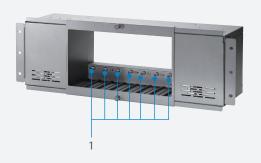

#### **Key Features**

- Accommodates up to 8 bays for high-power PoE-PSE PFE-1001T & PFE-1101T
- Standard 19"Chassis mountable for space-saving convenient installation
- Plug & play features for easy system expansions
- Two DC electric fans for thermal ventilation
- 250V 5A Fuse Protection