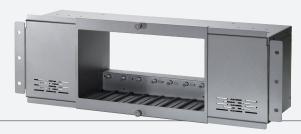

#### H/W Version: 1

POC-4002 is a rugged and durable 8-Bay high-power PSE chassis that houses up to 8 PFE-1001/1101T PoE Extender over Hybrid Fiber. All injectors are securely fastened in 19" 4U chassis for easy management and deployment any PoE Extender over Hybrid Fiber PoE device.