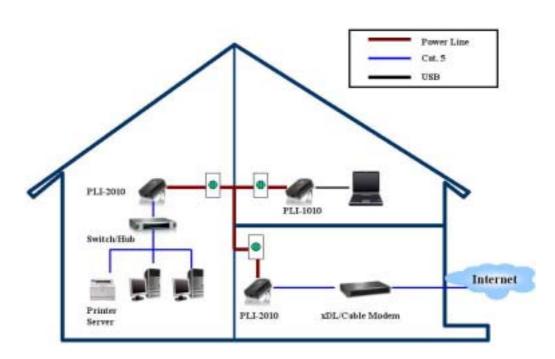

r the benefits of Ethernet without the wiring expense

# DataSheet\_PLI-1010



## **Technical Specification**

Standard

HomePlug Powerline Alliance Specification 1.0.1

USB Interface Transmission Mode

Universal Serial Bus Specification 1.0 & 1.1 compliant USB type B connector for standard shielded USB cable full-duplex

- Modulation OFDM
- Operating Voltage 5V (USB Standard)
- Privacy56 bits DES encryption
- Data Rate Up to 14 Mbps

- LEDs Link/ Activity/ Collision
- OS Supported Windows<sup>TM</sup> 98SE/ME/2000/XP
- Power input AC-to-DC power adapter 100-240VAC, 50/60 Hz
- Temperature

Operating: 0 ~50 (32 ~ 122 ) Storage: -10 ~60 (14 ~ 140 )

Humidity

Operating: 10% ~ 95% (non-condensing)

- Dimension 170mm(L) \* 140mm(W) \*90mm(H)
- EMI and Safety FCC, CE

### **Product Diagram**



#### **Ordering Information**

PLI-1010: HomePlug USB Adapter