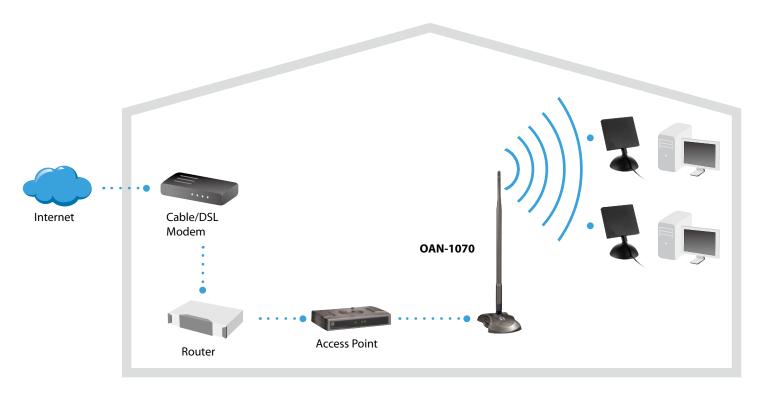

## H/W Version: 1

LevelOne OAN-1070 7dBi Omni-directional Indoor Antenna is a desktop antenna that provides further distance connection up to 400~450 meters for 802.11b/g/n wireless network by improved signal strength and quality. With the unique design, the antenna can be easily placed in the limited desk space in order to achieve the best wireless coverage.

# **Product Diagram**