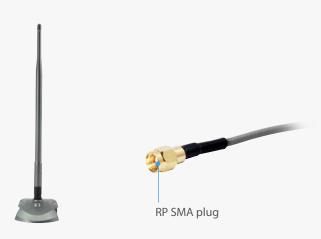

This antenna kit comes with antenna and the built-in 1.5m GDC-101 extension cable and has been tested for interoperating with LevelOne wireless product equipped with reverse SMA Male connector and detachable antennas.

#### Connector

RP-SMA Plug