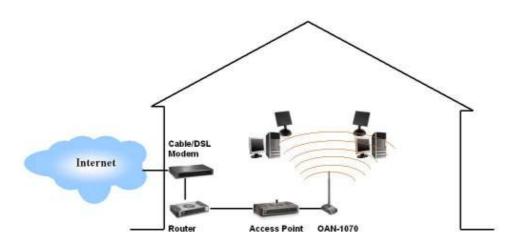

| 23°                           |
| HPBW / H                                   | 360°                          |
| Impedance                                  | 50 Ohms                       |
| Connector                                  | Quick RP-SMA Plug             |
| Cable                                      | ULA100; 1m                    |
| Environmental & Mechanical Characteristics |                               |
| Temperature                                | -10°C - +60°C                 |
| Humidity                                   | 92% <b>@</b> 25°C             |
| Weight                                     | 90 gw                         |
| Dimension                                  | 70mm(L) x 115mm(W) x 300mm(H) |

### **Product Diagram**



# **Ordering Information**

OAN-1070: Omni-directional 7dBi Indoor Antenna

- GDC-101 1.5m cable with SMA plug reverse connector