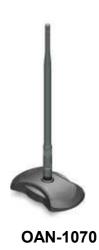

### **Omni-directional 7dBi Indoor Antenna**

**LevelOne** OAN-1070 7dBi Omni-directional Indoor Antenna is a desktop antenna that provides further distance connection up to 400~450 meters for 802.11b or 802.11g wireless network by improved signal strengh and quality. With the unique design, the antenna can be easily placed in the limited desk space in order to achieve the best wireless coverage.

This antenna kit comes with antenna and the built-in 1.5m GDC-101 extension cable and has been tested for interoperating with LevelOne wireless product equipped with reverse SMA Male connector and detachable antennas.

### **Product Diagram**