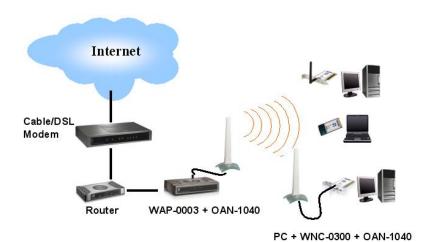

|
| HPBW / H                                   | 3600°               |
| Environment                                | Indoor              |
| Impedance                                  | 50 Ohms             |
| Connector                                  | RP-MMCX ; RP-SMA    |
| Environmental & Mechanical Characteristics |                     |
| Temperature                                | -10°C - +55°C       |
| Humidity                                   | 95% @ 25℃           |
| Appr. Range at 1Mbps                       | 170m                |
| Appr. Range at 54Mbps                      | 55m                 |
| Weight                                     | 92g                 |
| Dimension                                  | 145mm x 22mm x 12mm |

# **Product Diagram**



## **Ordering Information**

- OAN-1040
  - 4dBi Omni-Directional Indoor Antenna Kit
  - 4dBi Omni-Directional Indoor Antenna
  - 1m, ULA-316 cable