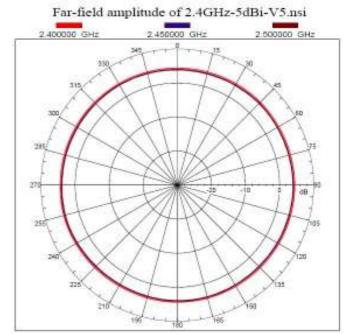

This antenna provides users with a stronger and more stable wireless network connection when used with 802.11b and 802.11g compliant wireless devices.

The OAN-0500 connects via its reverse SMA plug to most standard wireless routers and Access Points with detachable antennas.



#### OAN-0500

### **Key Features**

- For IEEE 802.11b/g Wireless applications in 2.4GHz frequency range
- Provides a more stable signal and extends coverage
- 5dBi and Omni-directional operation

#### Replace standard detachable antennas on most wireless routers and Access Points Reverse SMA plug connector for easy replacement

- Reverse SMA plug connector for easy replacement of standard antennas
- Does not impact the power requirement of wireless devices

## **Radiation Patterns**



V-Plane Co-polarization



H-Plane Co-polarization



# FreeCon OAN-0500

## **Technical Specification**

| Electrical Specification                   |                                     |
|--------------------------------------------|-------------------------------------|
| Frequency Band                             | 2400MHz – 2500MHz (2.4GHz ~ 2.5GHz) |
| Gain                                       | 5dBi                                |
| VSWR                                       | 1.92 Max                            |
| Polarization                               | Linear, Vertical                    |
| HPBW / V                                   | 360°                                |
| HPBW / H                                   | 23°                                 |
| Impedance