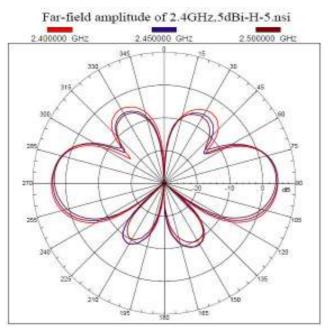

Routers and Access Points.

This antenna provides users with a stronger and more stable wireless network connection when used with 802.11b and 802.11g compliant wireless devices.

The OAN-0500 connects via its reverse SMA plug to most standard wireless routers and Access Points with detachable antennas.



#### OAN-0500

### **Key Features**

- For IEEE 802.11b/g Wireless applications in 2.4GHz frequency range
- Provides a more stable signal and extends coverage
- 5dBi and Omni-directional operation

#### Replace standard detachable antennas on most wireless routers and Access Points Reverse SMA plug connector for easy replacement

- Reverse SMA plug connector for easy replacement of standard antennas
- Does not impact the power requirement of wireless devices

## **Radiation Patterns**



V-Plane Co-polarization



H-Plane Co-polarization



# FreeCon OAN-0500

## **Technical Specification**

| Electrical Specification                   |                                     |
|--------------------------------------------|-------------------------------------|
| Frequency Band                             | 2400MHz – 2500MHz (2.4GHz ~ 2.5GHz) |
| Gain                                       | 5dBi                                |
| VSWR                                       | 1.92 Max                            |
| Polarization                               | Linear, Vertical                    |
| HPBW / V                                   | 360°                                |
| HPBW / H                                   | 23°                                 |
| Impedance