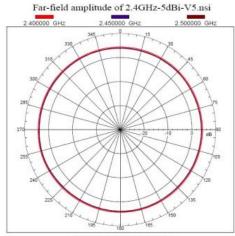

#### **Radiation Pattern**

V-Plane Co-polarization

H-Plane Co-polarization

Order Information OAN-0500: Omni-directional 5dBi Indoor Antenna

Package Contents OAN-0500