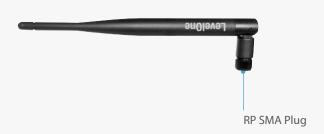

This antenna provides users with a stronger and more

stable wireless network connection when used with 802.11b and 802.11g compliant wireless devices. The OAN-0500 connects via its reverse SMA plug to most standard wireless routers and Access Points with detachable antennas.

#### Connector

RP-SMA plug

**Admitted power** 

1 \//

**Return Loss** 

-10dB Max

Temperature

-20°C~ +65°C