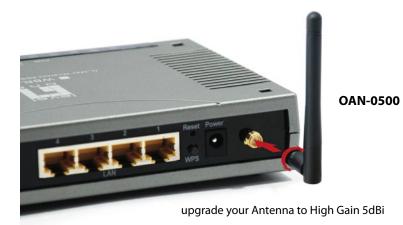

This antenna provides users with a stronger and more

stable wireless network connection when used with 802.11b and 802.11g compliant wireless devices. The OAN-0500 connects via its reverse SMA plug to most standard wireless routers and Access Points with detachable antennas.

### **Key Features**

- For IEEE 802.11b/g Wireless applications in 2.4GHz frequency range
- Provides a more stable signal and extends coverage
- 5dBi and Omni-directional operation
- Replace standard detachable antennas on most wireless routers and Access Points
- Reverse SMA plug connector for easy replacement of standard antennas
- Does not impact the power requirement of wireless devices