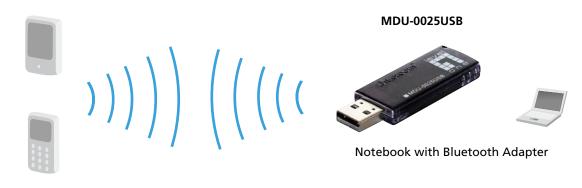

her compatible Bluetooth devices
- Provides 128-bit encryption for data transmission
- Easy Installation
- Works with Windows 98SE/ME/2000/XP/Vista

#### **Related Products**



MDU-0005USB

Bluetooth 1.2 Class 1 USB Adapter



**BLM-3100**Bluetooth Mouse

# **Technical Specification**

#### **Standard**

Bluetooth v2.0, USB v1.1

## **Power Class**

Class 1

# **Current Consumption**

Standby mode: 25mA Transmission mode: 80mA

#### **Data Transfer Rate**

3Mbps (Max)

#### **Antenna**

**Integrated Printed Type** 

# **Frequency Range**

2.402 GHz ~ 2.480 GHz 79 Channel FHSS

#### **Rx Sensitivity**

0.1% BER/Pin: -80dBm

# **Operating System**

Windows 98SE/ME/2000/XP/Vista

#### Dimension

59mm(L) x 19mm(W) x 7mm(H)

# Weight

8q

## Certification

FCC, CE, BQB

# **Product Diagram**



Bluetooth Enabled Device

# Order Information Package Contents

MDU-0025USB: Bluetooth 2.0 EDR Class 1 USB Adapter

MDU-0025USB

Quick Installation Guide

CD Manual / Drivers / Utility