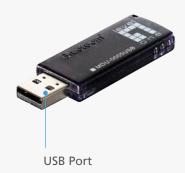

## **Product Diagram**

Bluetooth Enabled Device

Order Information

Package Contents

MDU-0005USB: Bluetooth 1.2 Class 1 USB Adapter

MDU-0005USB

Quick Installation Guide

CD Manual / Drivers / Utility