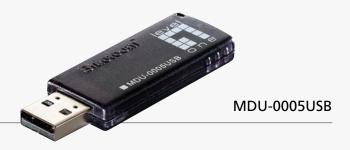

# **Bluetooth 1.2 Class 1 USB Adapter**

H/W Version: 7

LevelOne's MDU-0005USB Bluetooth USB Adapter offers the capability for short-distance wireless connections between your computer and Bluetooth enabled devices such as PDAs, cellular phones, and computers.

The MDU-0005USB complies with Bluetooth v1.2 specification thus making this device easy to interoperate with other Bluetooth enabled devices. The MDU-0005USB provides data transfer rates of up to 1Mbps and the connection range of up to 100 meters. This unit also provides 128-bit encryption feature