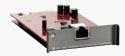

# Compatible with KVM-0831/1631 KVM Switches w/ Expansion

KVM-9008 is a great accessory to be used with KVM-0831/KVM-1631 thanks to the optional expansion slot. ACC-1001 KVM Remote Console Transmitter Module converts the keyboard, video, and mouse signals and sends them over Cat.5 cable. KVM-9008 KVM Remote Console Receiver sits at the remote console and offers users easy and convenient management of the connected PCs in the server room, up to 300 meters away.

#### **Related Products**

**ACC-1001**KVM Remote Console
Transmitter Module

**KVM-9008**KVM Remote Console Receiver