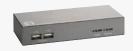

# Compatible with KVM-0831/1631 KVM Switches w/ Expansion

KVM-9008 is a great accessory to be used with KVM-0831/KVM-1631 thanks to the optional expansion slot. ACC-1001 KVM Remote Console Transmitter Module converts the keyboard, video, and mouse signals and sends them over Cat.5 cable. KVM-9008 KVM Remote Console Receiver sits at the remote console and offers users easy and convenient management of the connected PCs in the server room, up to 300 meters away.

#### **Related Products**

**ACC-1001**KVM Remote Console
Transmitter Module

**KVM-9008**KVM Remote Console Receiver