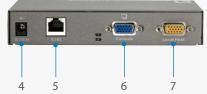

- 1. USB Keyboard/Mouse Port
- 2. Local LED
- 3. Remote LED
- 4. Power

- 5. RJ-45 Port
- 6. Console Port
- 7. Local PC Port

8. RJ-45 Port