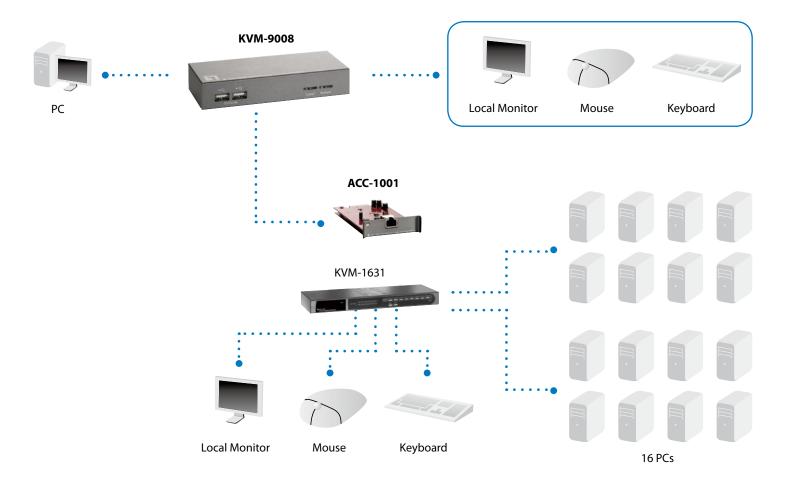

### H/W Version: 1

LevelOne's KVM-9009 is a KVM Remote Console Kit which includes KVM-9008 and ACC-1001 that enables user to access the server farm and PCs connected to KVM-0831/KVM-1631 up to 300 meters away. This additional remote console provides system administrators with a higher flexibility.

# Compatible with KVM-0831/1631 KVM Switches w/ Expansion

KVM-9008 is a great accessory to be used with KVM-0831/KVM-1631 thanks to the optional expansion slot. ACC-1001 KVM Remote Console Transmitter Module converts the keyboard, video, and mouse signals and sends them over Cat.5 cable. KVM-9008 KVM Remote Console Receiver sits at the remote console and offers users easy and convenient management of the connected PCs in the server room, up to 300 meters away.

#### **Product Diagram**

**Order Information** 

KVM-9009: KVM Remote Console kit

**Package Contents** 

KVM-9008 x 1 ACC-1001 x 1