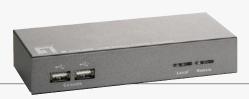

### H/W Version: 1

LevelOne's KVM-9009 is a KVM Remote Console Kit which includes KVM-9008 and ACC-1001 that enables user to access the server farm and PCs connected to KVM-0831/KVM-1631 up to 300 meters away. This additional remote console provides system administrators with a higher flexibility.

# Compatible with KVM-0831/1631 KVM Switches w/ Expansion

KVM-9008 is a great accessory to be used with KVM-0831/KVM-1631 thanks to the optional expansion slot. ACC-1001 KVM Remote Console Transmitter Module converts the keyboard, video, and mouse signals and sends them over Cat.5 cable. KVM-9008 KVM Remote Console Receiver sits at the remote console and offers users easy and convenient management of the connected PCs in the server room, up to 300 meters away.