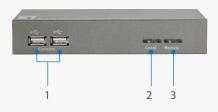

- 1. USB Keyboard/Mouse Port
- 2. Local LED
- 3. Remote LED
- 4. Power

- 5. RJ-45 Port
- 6. Console Port
- 7. Local PC Port

8. RJ-45 Port