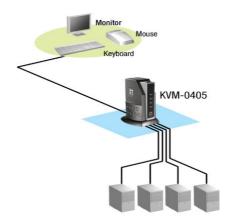

0 x 1440 with DDC2B
- Hot Plug Add/Remove Connected PCs for maintenance without powering down the KVM switch or PCs
- No Software Required easy PC selection via Push Buttons, Hot Keys
- OS independent, transparent to all applications
- LED display for easy status monitoring

# **Technical Specifications**

- Computer Port
  - 4
- Computer Selection Push Button
- Emulation Keyboard PS/2
- Emulation Mouse PS/2
- **Scan Interval** 3,6,15,30 sec.
- VGA Resolution 1920 x 1440; DDC2B
- Cable Length to PC 180cm x 4

- Cable & connector
  - Micro-coaxial, double-shielded gold plated pins in PS/2 Connector
- Computer Connection HDB12 x 4
- Console Connection

Keyboard: miniDIN6 PS/2 female x 1 Mouse: miniDIN6 PS/2 female x 1 Monitor: HDB12 female x 1

• Size

120 x 44 x 77 mm

### Product Diagram



### **Ordering Information**

KVM-0405: 4-port KVM Switch for PS/2