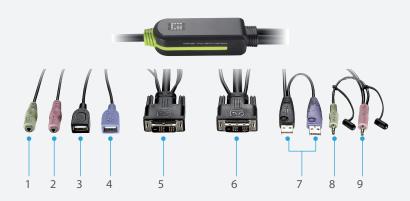

- 1. Audio Connector
- 2. Mic Connector
- 3. USB Console Port
- 4. USB Console Port
- 5. Video Console Port
- 6. Video PC Port
- 7. USB PC Port 8. Audio Jack
- 9. Mic Jack