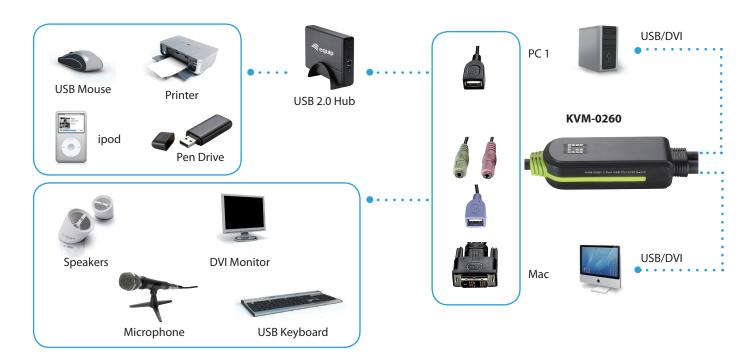

#### **Multi-Platform Use**

The KVM-0260 supports multi-platform computer systems, enabling users to connect MAC and PC platform computers to a single console. With easy hot-key swap selection between computers, users can operate both systems simultaneously.

#### **High Quality Audio/Video Support**

The 2-port DVI KVM-0260 supports DDC2B and DVI resolutions of up to 1920x1200 pixels. The switch also incorporates audio support, allowing users to connect audio and microphone channels of both systems to a single audio system.

- 1. Audio Connector
- 2. Mic Connector
- 3. USB Console Port
- 4. USB Console Port
- 5. Video Console Port
- 6. Video PC Port
- 7. USB PC Port 8. Audio Jack
- 9. Mic Jack