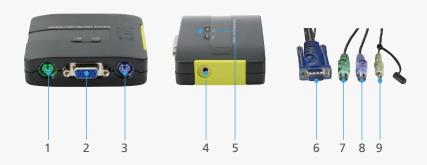

- 1. PS/2 Console Port
- 2. VGA Console Port
- 3. PS/2 Console Port
- 4. Speaker Jack
- 5. Port LED
- 6. Video Connector
- 7. PS/2 Keyboard Connector
- 8. PS/2 Mouse Connector
- 9. Speaker Connector