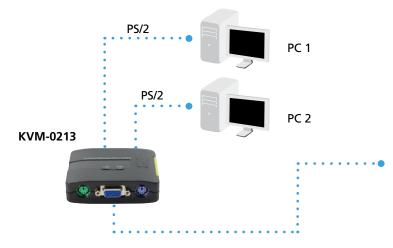

#### **Product Overview**

The LevelOne KVM-0213 is an easy to use 2-port PS/2 KVM switch for connecting 2 multiplatform operating system computers to a single keyboard, mouse and monitor. It also allows users to connect audio from the connected computers to a single audio system.

#### **Multi-Platform Use**

The KVM-0213 supports multi-platform computer systems, enabling users to control all there computers using a single console. With easy hot-key swap selection between computers, users can operate both systems simultaneously.

All cables needed are already connected to the KVM switch. Users can connect the PS/2 KVM without any need for additional software installation or system configuration. Also, the KVM-0213 requires no power to operate.