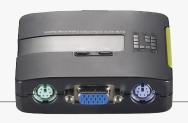

#### **Product Overview**

The LevelOne KVM-0213 is an easy to use 2-port PS/2 KVM switch for connecting 2 multiplatform operating system computers to a single keyboard, mouse and monitor. It also allows users to connect audio from the connected computers to a single audio system.

#### **High Quality Audio/Video Support**

The 2-port KVM-0213 supports DDC2B and VGA resolutions of up to 2048 x 1536 pixels. The switch also incorporates audio support, allowing users to connect audio channels of both systems to a single audio system.