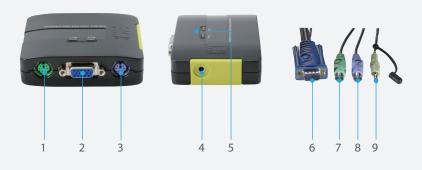

- 1. PS/2 Console Port
- 2. VGA Console Port
- 3. PS/2 Console Port
- 4. Speaker Jack
- 5. Port LED
- 6. Video Connector
- 7. PS/2 Keyboard Connector
- 8. PS/2 Mouse Connector
- 9. Speaker Connector