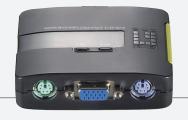

#### **Product Overview**

The LevelOne KVM-0213 is an easy to use 2-port PS/2 KVM switch for connecting 2 multi-platform operating system computers to a single keyboard, mouse and monitor. It also allows users to connect audio from the connected computers to a single audio system.

## **High Quality Audio/Video Support**

The 2-port KVM-0213 supports DDC2B and VGA resolutions of up to 2048 x 1536 pixels. The switch also incorporates audio support, allowing users to connect audio channels of both systems to a single audio system.

#### **Key Features**

- 2-port PS/2 KVM Switch for home or office use
- Connect multi-platform operating system computers to a single keyboard, mouse and monitor
- Supports high-video quality up to 2048 x 1536 pixels
- Easy installation with no software installation
- All cables attached, ready-for-use
- Features audio support
- Provides auto-scanning
- LED display for easy status monitoring
- Provides Hot-Key port switching