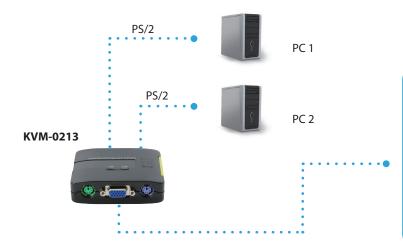

#### **Product Overview**

The LevelOne KVM-0213 is an easy to use 2-port PS/2 KVM switch for connecting 2 multi-platform operating system computers to a single keyboard, mouse and monitor. It also allows users to connect audio from the connected computers to a single audio system.

#### **Multi-Platform Use**

The KVM-0213 supports multi-platform computer systems, enabling users to control all there computers using a single console. With easy hot-key swap selection between computers, users can operate both systems simultaneously.

All cables needed are already connected to the KVM switch. Users can connect the PS/2 KVM without any need for additional software installation or system configuration. Also, the KVM-0213 requires no power to operate.

- 1. PS/2 Console Port
- 2. VGA Console Port
- 3. PS/2 Console Port
- 4. Speaker Jack
- 5. Port LED
- 6. Video Connector
- 7. PS/2 Keyboard Connector
- 8. PS/2 Mouse Connector
- 9. Speaker Connector