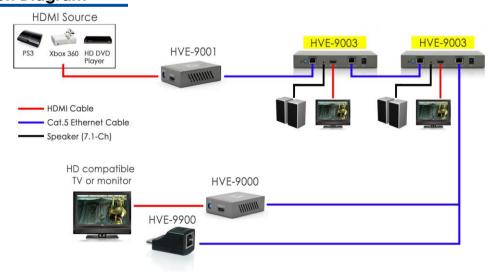

rk.

This allows for a cost-effective long range HDMI solution, up to 60 meters between each cascadable device. HVE-9003 also includes a **local HDMI port** which allows for an additional monitor to be placed next to the device. This is especially useful for deploying an HDMI network that has requires many different displays in one area. HVE-9003 also supports full 1080p resolution.

**Surround sound**: HVE-9003 also supports 7.1 multichannel stereo surround sound, providing an easy way to extend the high-quality video of HDMI with the superior 7.1 capabilities of Dolby Digital Plus.

To see this device in action, please see the diagram below.





Related Products



HDSpider™ HDMI Cat.5 Sender

HVE-9001



HDSpider™ HDMI Cat.5 Sender + 1 HDMI Out

HVE-9002

### **Installation Diagram**





# HDSpider™ HDMI Cat.5 Sender (Cascadable)



## HVE-9003

## **Technical Specifications**

| Model            | HVE-9000                                    | HVE-9001                                    |                                          |
|------------------|---------------------------------------------|---------------------------------------------|------------------------------------------|
| Description      | HDSpider™ HDMI Cat.5<br>Receiver (Long)     | HD\$pider™ HDMI Cat.5<br>Sender             |                                          |
| Video Bandwidth  | 1.65Gbps                                    | 1.65Gbps                                    |                                          |
| Input            | 1x RJ-45                                    | 1x HDMI