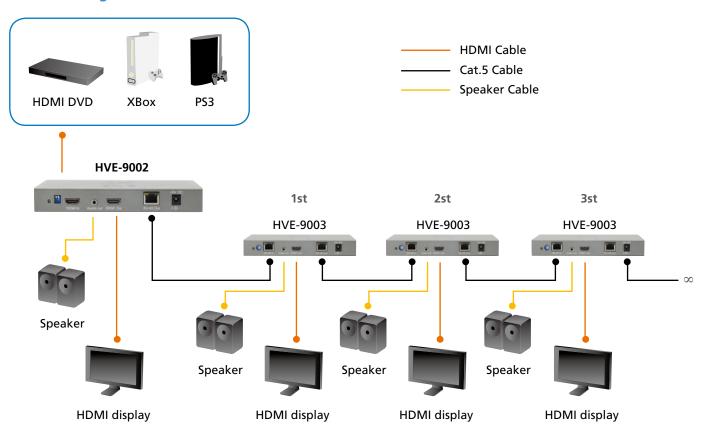

#### What does a Cat.5 sender + 1 HDMI Out do?

This compact device is deployed at the HD source, generally connected to an HD player,

PS3, or Xbox 360. HVE-9002 accepts the HD signal from the HDMI source and then uses Cat.5 cable to send the HDMI signal to the receiver. This allows for a cost-effective long range HDMI solution, up to 60 meters with Cat.5 cable as the signal carrier. HVE-9002 also includes a local HDMI port which allows for an additional monitor to be placed next to the device. This is especially useful for deploying an HDMI network that has requires many different displays in one area. HVE-9002 also supports full 1080p resolution and has an audio out port.

Surround sound: HVE-9002 also supports 7.1 multichannel stereo surround sound, providing an easy way to extend the high-quality video of HDMI with the superior 7.1 capabilities of Dolby Digital Plus. To see this device in action, please see the diagram below.

#### **Works Well With**

**HVE-9003** HDSpider™ HDMI Cat.5 Sender ( Cascadable)

**HVE-9000** HDSpider™ HDMI Cat.5 Receiver (Long)