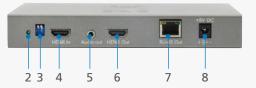

- 1. Power LED
- 2. Power Indicator
- 3. Dip Switch
- 4. HDMI Input Port

- 5. 3.5mm Audio Socket
- 6. HDMI Output Port
- 7. RJ-45 Output Port
- 8. Power Jack