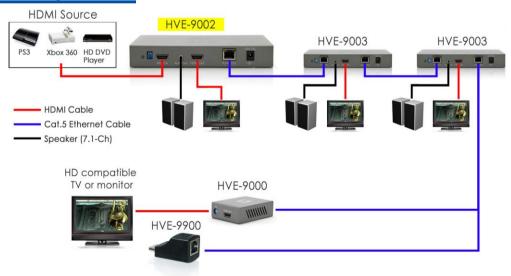

To see this device in action, please see the diagram below.

Related Products

## **Installation Diagram**