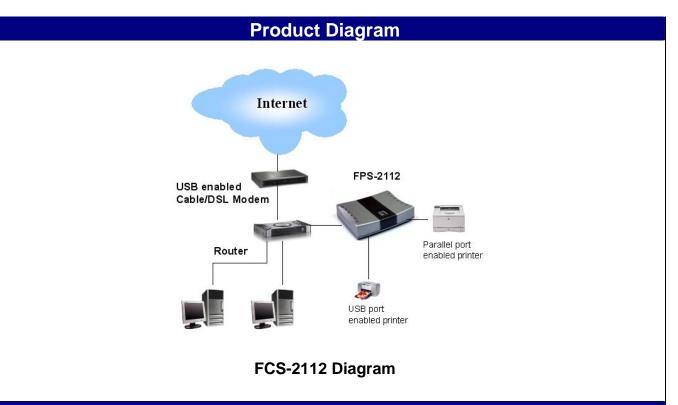

### 1 Parallel/1 USB Combo Printer Server

LevelOne's FPS-2112 is a high-performance Printer Server that provides a simple and efficient network printing solution. With one parallel port and one USB printer port, FPS-2112 connects the most available printer and performs a high-bandwidth data transfer. The unique, compact size design allows the Printer Server to be used even where space is limited. The IPP printing method provides the capability to remote print from a PC to any accessible printer. The Web-based interface offers an easy method of configuration in TCP/IP networks. For the seamless connection between heterogeneous working environment, FPS-2112 supports all major operating systems, including Windows 98SE/ME/2000/XP, Macintosh OS 9.x, 10.x and Unix. Besides, the built-in SNMP management function allows users to monitor, configure and troubleshoot the Printer Server by using their existing SNMP management tools. FPS-2112 is an ideal printing solution for small enterprise and home office that requires to share printing service.