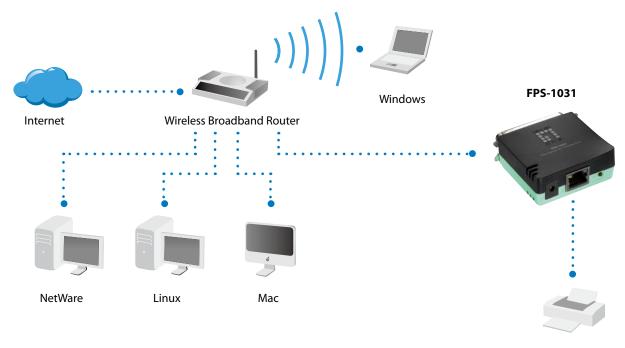

# **Multi OS and Network Printing Protocol Support**

The FPS-1031 is a print server with 1 parallel port that supports Windows ME, 2000, XP and Vista operating systems as well as Mac OS 8.1 and higher, UNIX/Linux and Netware (Bindery/NDS).

Network Protocol supported includes TCP/IP, IPX, NetBEUI, AppleTalk, LPR and SMB over TCP/IP for

flexible use with different network clients connected to the same office network. The FPS-1031 also includes Internet Printing Protocol (IPP) support and Windows Print Monitor Technology to monitor printing jobs received.

# **Operating System Support**

Windows ME, 2000, XP, Vista Mac OS 8.1 or higher UNIX/Linux NetWare (Bindery/NDS)

# **Network Print Protocol Support**

TCP/IP, IPX, NetBEUI, AppleTalk, LPR, SMB over TCP/IP, Internet Printing Protocol (IPP), RAW