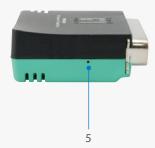

### **Easy Installation Wizard**

The LevelOne FPS-1031 is easily configurable using a Web Browser or the Windows based configuration program included with the CD-ROM.

- 1. Power Port
- 2. RJ-45 LAN Port
- 3. Status Indicator
- 4. Parallel Port
- 5. Reset Port