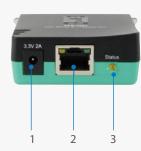

### **Easy Installation Wizard**

The LevelOne FPS-1031 is easily configurable using a Web Browser or the Windows based configuration program included with the CD-ROM.

- 1. Power Port
- 2. RJ-45 LAN Port
- 3. Status Indicator
- 4. Parallel Port
- 5. Reset Port