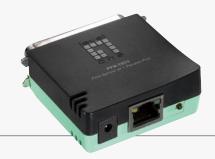

# Print Server with 1 Parallel Port

FPS-1031

## H/W Version: 1

The LevelOne FPS-1031 print server is an ideal network printing solution for small offices, home offices, schools and other businesses that require printer sharing over the same network.